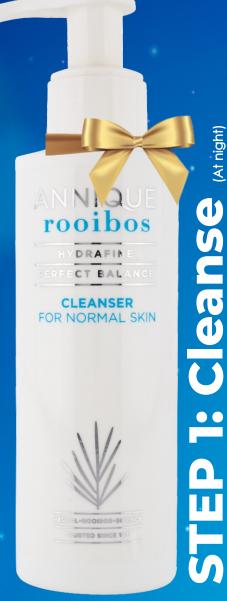

## Hydrafine Cleanser 150ml

A gentle, fragrance-free milk cleanser that removes impurities and leaves skin feeling soft and clean.

Balances, moisturises, and conditions normal and combination skin at night when your whole body goes into repair mode.