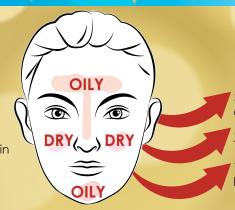

## **Combination Skin Quiz**

- Dry cheeks
  - Oily forehead, nose and chin
- Occasional enlarged pores
- Skin is dry in winter and normal in summer

Two or more ticks mean you have combination skin

Skin can be dry or normal in some

Oily in other regions – especially the T-zone (forehead, nose and chin)

They may have pores that look larger than normal