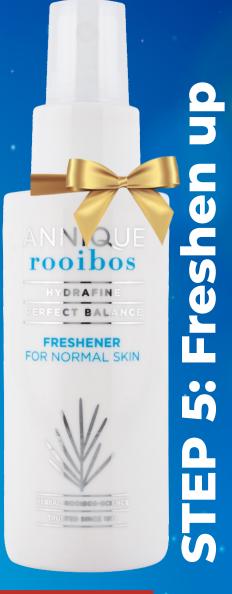

# STEP 4: Moisturise

**Hydrafine Freshener 100ml** 

Cools, calms and soothes skin while controlling dryness and oiliness to help prevent irritation and breakouts and helps to restore the pH balance of the skin.