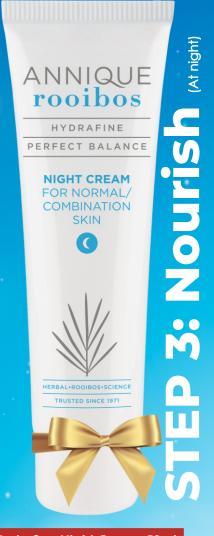

# STEP 4: Moisturise

**Hydrafine Freshener 100ml** 

Cools, calms and soothes skin while controlling dryness and oiliness to help prevent irritation and breakouts and helps to restore the pH balance of the skin.