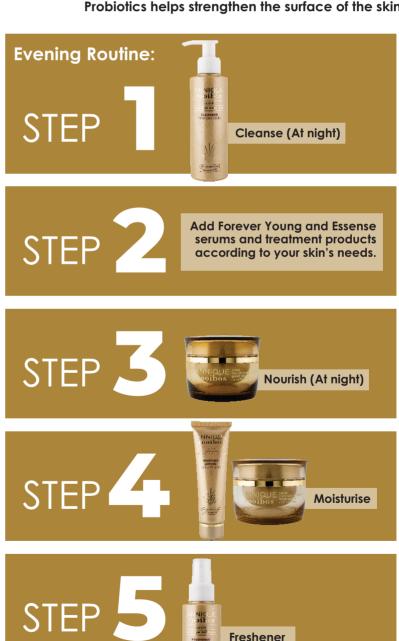

#### Morning routine:

- Rinse with Rooibos-infused water
- Add Forever Young or Essense products
- Moisturise
- Sunscreen
- Freshener

I love how the consistency of the Lucid Moisturiser for Dry skin change in my hands when I warm it up before applying it on my skin, and I can truly feel how my skin just absorb it effortlessly, smooth and moisturising my skin with a glow. I just really love the feeling how my dry, tight skin absorbs the product with a wonderful nourishing glowing feeling.

Probiotics helps strengthen the surface of the skin

PAGE | 11