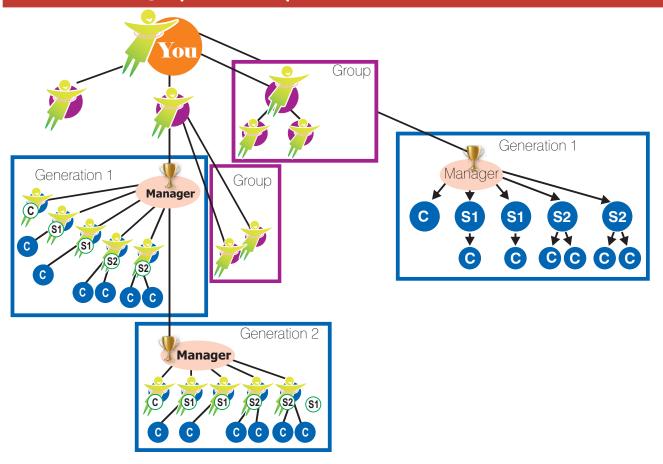

# Group Discount

|          | Paid-As Title       | Active<br>Legs |    | Group Sales<br>(GS) | Group<br>Discount |
|----------|---------------------|----------------|----|---------------------|-------------------|
|          | Diamond Director    | 10             | DD | 60 000*             | 2%                |
|          | Emerald Director    | 9              | ED | 60 000*             | 2%                |
|          | Ruby Director       | 7              | RD | 60 000*             | 2%                |
| <b>W</b> | Director            | 6              | D  | 60 000*             | 2%                |
| ₩ Y      | Manager             | 5              | М  | 60 000*             | 2%                |
| ***      | Four-Star           | 4              | S4 | 48 000*             |                   |
| tota     | Three-Star          | 3              | S3 | 32 000*             |                   |
| **       | Two-Star            | 2              | S2 | 15 000*             |                   |
| *        | One-Star            | 1              | S1 | 8 000*              |                   |
| പ്പ      | Advanced Consultant | -              | AC | -                   | -                 |
| C        | Consultant          | -              | С  | -                   | -                 |

\* A minimum of R1 000 (RSP) Personal Sales will allow you to earn Group Discount - Excluding Online Shop sales

As an Additional **Discount Qualified** Consultant who is paid at the Title of Manager or above, you will earn Group Discount on the Personal Sales.

This includes the PS of each of the consultants in your downline, excluding a consultant with a title of Manager or above and their downline.

# Ge

When you are Additional Discount Qualified and paid at the title of Manager or above, you will earn Generation Discount on the Personal Sales (PS) of generations of consultants.

#### **Generation 1:**

When a consultant in your team qualifies as a Manager or above in the ABC Success Plan, they with their team will count as a Generation for you.

#### **Generation 2:**

The second Manager or above in your downline will be your Generation 2.

#### The depth of Generation compensation earned varies based upon your Paid-As Title each month.

If your PIN-Title is Manager or above and your Paid-As Title in a specific month is below Manager, the Generation Discount will be paid to your upline Paid-As Manager or above