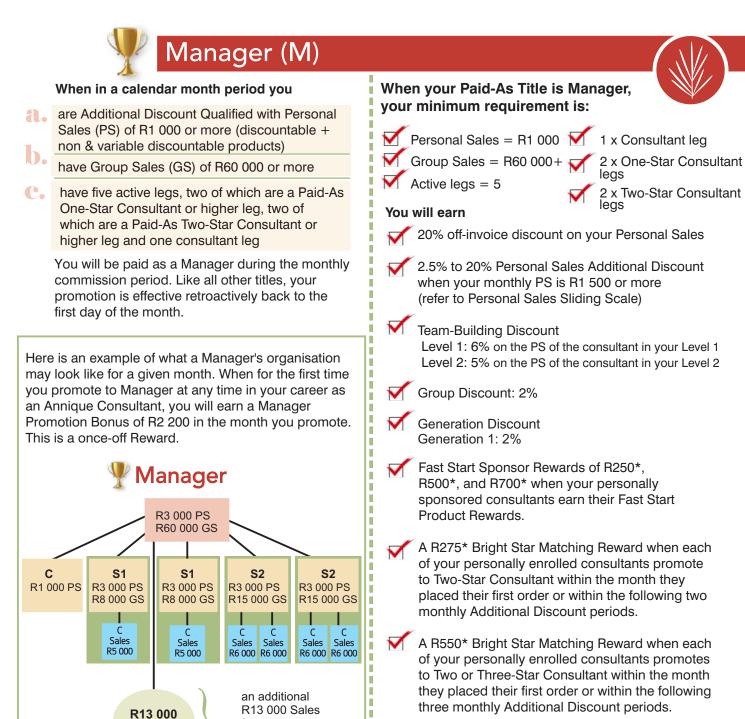

## Manager Promotion Reward

When you promote to Manager for the first time in your career as an Annique Consultant, you will earn a Manager Promotion Reward in the month you are promoted. The Manager promotion is a onceoff cash reward in a consultant's career.

Title Manager

Manager Promotion Reward

R2 200

# Manager Development Reward

When an Annique Consultant promotes to Manager for the first time in their career and you are the first upline consultant with a title of Manager or above, you will earn a Manager Development Reward.

The Manager Development Reward is a once-off cash reward for the first upline consultant with the title of Manager or above. The Manager Development Reward is a once-off cash reward per consultant.

|   | Title     | Paid-As Title | Manager<br>Development Reward |
|---|-----------|---------------|-------------------------------|
| 1 | Manager + | Manager +     | R1 100                        |
|   |           |               |                               |

# **Team Building Discount**

When you have R1 000 in Personal Sales (RSP - excluding Online Shop Sales) in a monthly Additional Discount period, you are Additional Discount Qualified, which means you are eligible to earn discount on your downline. As an Advanced Consultant or above, you can earn Team Building Discount on the **Personal Sales (PS)** of up to two levels of downline consultants (TB1, TB2) each (discountable items as well as on variable discountable items).

\* The R1 000 Personal

Team Building Additional Discount is for consultants building teams.

A minimum of R1 000 (PS) will allow you to earn Team Building Additional Discount.

| Sales exclude O | nline Shop sales for y | ou to e        | arn, | on your tea | am    |
|-----------------|------------------------|----------------|------|-------------|-------|
| Pa              | id-As Title            | Active<br>Legs |      | Team Buil   |       |
|                 |                        |                |      | TB1         | TB2   |
|                 | Diamond Director       | 10             | DD   | 6%          | 5%    |
| <b>S</b>        | E 110' 1               |                |      | 00/         | ===(  |
|                 | Emerald Director       | 9              | ED   | 6%          | 5%    |
|                 | Ruby Director          | 7              |      | 6%          | E0/   |
| <b>1</b>        | Ruby Director          | 7              | RD   | 0%          | 5%    |
| Walder          | Director               | 6              | D    | 6%          | 5%    |
| <u>1</u>        | Director               | 0              |      | 070         | J /0  |
| <b>V</b>        | Manager                | 5              | М    | 6%          | 5%    |
|                 |                        |                |      |             |       |
| XXXXX           | Four-Star              | 4              | S4   | 6%          | 5%    |
|                 | TI OI                  | -              | 0.0  |             | 1.50/ |
|                 | Three-Star             | 3              | S3   | 5.5%        | 4.5%  |
|                 | Two Otor               | 0              | 00   | E0/         | 40/   |
|                 | Two-Star               | 2              | S2   | 5%          | 4%    |
|                 | One-Star               | 1              | S1   | 5%          | 3%    |
|                 | One-Otai               | 1              | 01   | 570         | 5 /0  |
|                 | Advanced Consultant    | -              | AC   | 3%          | 2%    |
|                 |                        |                |      |             |       |
| G               | Consultant             | -              | С    | -           | -     |

# Group Discount

|          | Paid-As Title       | Active<br>Legs |    | Group Sales<br>(GS) | Group<br>Discount |
|----------|---------------------|----------------|----|---------------------|-------------------|
|          | Diamond Director    | 10             | DD | 60 000*             | 2%                |
|          | Emerald Director    | 9              | ED | 60 000*             | 2%                |
|          | Ruby Director       | 7              | RD | 60 000*             | 2%                |
| <b>W</b> | Director            | 6              | D  | 60 000*             | 2%                |
| ₩ Y      | Manager             | 5              | М  | 60 000*             | 2%                |
| ***      | Four-Star           | 4              | S4 | 48 000*             |                   |
| tota     | Three-Star          | 3              | S3 | 32 000*             |                   |
| **       | Two-Star            | 2              | S2 | 15 000*             |                   |
| *        | One-Star            | 1              | S1 | 8 000*              |                   |
| പ്പ      | Advanced Consultant | -              | AC | -                   | -                 |
| C        | Consultant          | -              | С  | -                   | -                 |

# Ge

When you are Additional Discount Qualified and paid at the title of Manager or above, you will earn Generation Discount on the Personal Sales (PS) of generations of consultants.