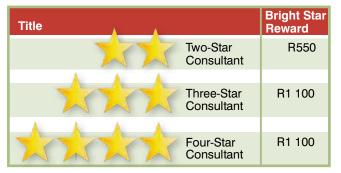

# D Bright Star Reward

When you promote to a Two-Star Consultant or Three-Star Consultant during the month you placed your first order or during any of the following three consecutive monthly Additional Discount periods, you will earn a Bright Star Reward in the month you promote.

When a consultant promotes to a Four-Star for the first time in his/her career, a Bright Star Reward will be earned. This will be paid in cash. The Bright Star Reward is a once-off reward in a consultant's career.

If you are the enrolling sponsor of a consultant who earns a Bright Star Reward, and you are Additional Discount Qualified and paid at the same title or higher as the promoted personally enrolled consultant, you will earn a Bright Star Matching Reward. Bright Star Matching Reward is a once-off cash reward for the sponsor of your Level 1 consultant.