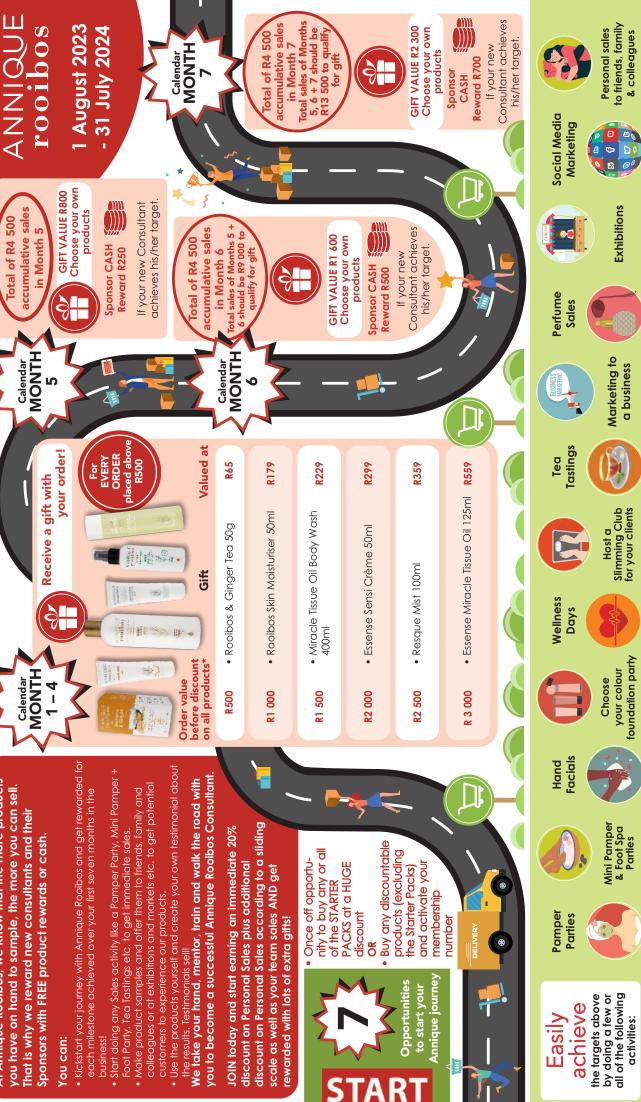

At Annique, we know the more products you have on hand to sample, the more you can sell. That is why we reward new consultants and their sponsors with FREE product rewards or cash.

#### The Fast Start Rewards Programme runs for a seven-month period for new consultants.

In month 1 we offer you the opportunity to purchase any or all of the five starter packs on offer at a HUGE discount. During this time, Annique will reward you with gifts to the value of between R65 and R2 300!

From months 1–4 you receive a gift with each order placed (excluding your first order if a starter pack is purchased on your first order) of a specific value on your membership number on the Annique Store. The wonder of these orders is that the order value is before your 20% off-invoice amount. The gifts range from between R65 and R559. In months 5-7 you will be rewarded on your accumulative personal sales with even bigger gifts – between R800 and R2 300! The new consultants' sponsors will be rewarded with cash.

# FAST START Rewards Programme – JUST for YOU!

fotal of R4 500

At Annique Rooibos, we know that the more products <u>you have on hand to sample, the more you can sell.</u> that is why we reward new consultants and their Sponsors with FREE product rewards or cash.

Calendar

- Kickstart your journey with Annique Rooibos and get rewarded for business!
- Start doing any Sales activity like a Pamper Party, Mini Pamper -Foot Party, Tea Tastings etc. to get immediate sales
- colleagues or at exhibitions and markets etc. to get potential customers to experience our products

discount on Personal Sales according to a sliding discount on Personal Sales plus additional scale as well as your team sales AND get rewarded with lots of extra gifts!

\* Values are in rand and subject to change. Ts & Cs - all sales above for the order value and months sales include all products (non-, variable and discountable products)

Version: 1 : 1 August 2023 - 31 July 2024

All Starter Packs are non-discountable

Fast Start rewards sponsors for the extra efforts they make to recruit and train their new, personally enrolled consultants. When your personally enrolled consultants earn any of the three Fast Start rewards, you will earn a Fast Start cash reward for each one in months 5 to 7. The Sponsor must be Additional Discount Qualifed in the monthly Additional Discount period in which the Fast Start Product Reward was earned. You're Additional Discount Qualified when you have R1 000 or more in Personal Sales in a month.

#### Earn R1 450+

| Award | Requirement met by<br>a personally enrolled consultant | Fast Start<br>Sponsor Reward                                                                                       |
|-------|--------------------------------------------------------|--------------------------------------------------------------------------------------------------------------------|
| 1     | PS of R4 500 in month 5                                | R250                                                                                                               |
| 2     | PS of R9 000 in month 6*                               | R500 * Consultants qualify for month 6's award<br>when his/her accumulative sales of<br>months 5 & 6 = R9 000.     |
| 3     | PS of R13 500 in month 7*                              | R700 * Consultants qualify for month 7's award<br>when his/her accumulative sales of<br>months 5, 6 & 7 = R13 500. |