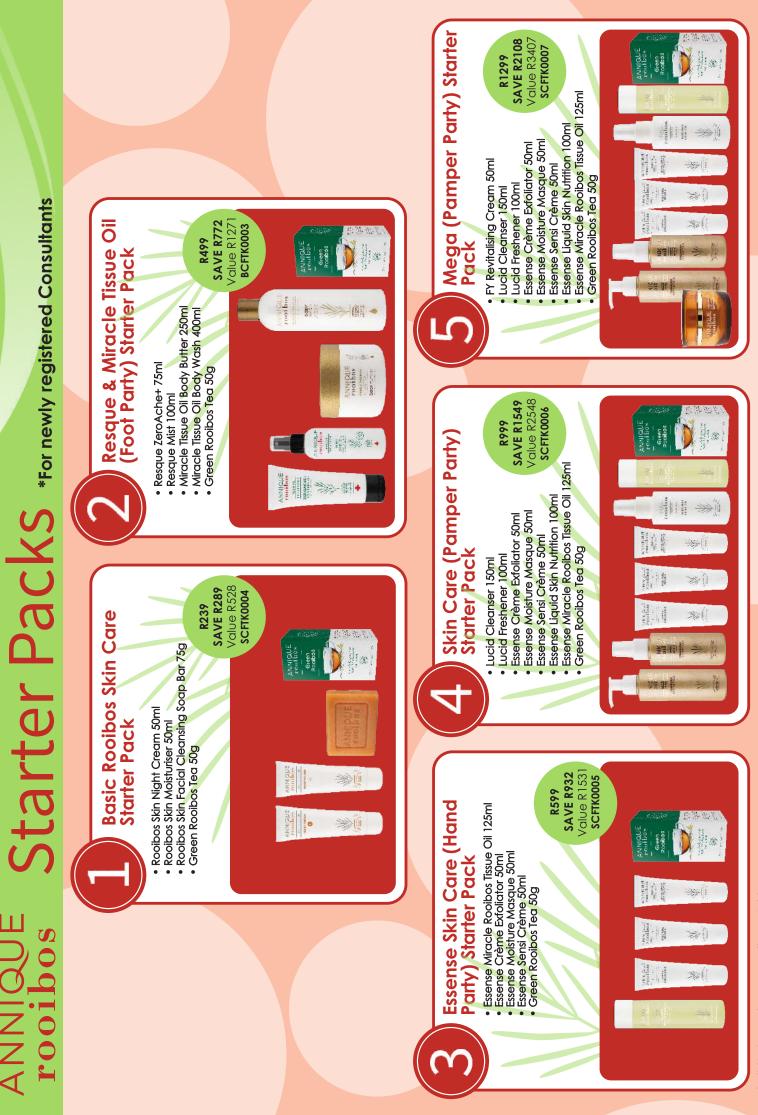

#### The Fast Start Rewards Programme runs for a seven-month period for new consultants.

In month 1 we offer you the opportunity to purchase any or all of the five starter packs on offer at a HUGE discount. During this time, Annique will reward you with gifts to the value of between R65 and R2 300!

Version: 1 : 1 August 2023 - 31 July 2024

All Starter Packs are non-discountable

Fast Start rewards sponsors for the extra efforts they make to recruit and train their new, personally enrolled consultants. When your personally enrolled consultants earn any of the three Fast Start rewards, you will earn a Fast Start cash reward for each one in months 5 to 7. The Sponsor must be Additional Discount Qualifed in the monthly Additional Discount period in which the Fast Start Product Reward was earned. You're Additional Discount Qualified when you have R1 000 or more in Personal Sales in a month.