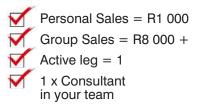

# **Team Building Discount**

When you have R1 000 in Personal Sales (RSP - excluding Online Shop Sales) in a monthly Additional Discount period, you are Additional Discount Qualified, which means you are eligible to earn discount on your downline. As an Advanced Consultant or above, you can earn Team Building Discount on the **Personal Sales (PS)** of up to two levels of downline consultants (TB1, TB2) each (discountable items as well as on variable discountable items).

\* The R1 000 Personal

Team Building Additional Discount is for consultants building teams.

A minimum of R1 000 (PS) will allow you to earn Team Building Additional Discount.

| Sales exclude O | nline Shop sales for y | ou to e        | arn, | on your tea | am    |
|-----------------|------------------------|----------------|------|-------------|-------|
| Pa              | id-As Title            | Active<br>Legs |      | Team Buil   |       |
|                 |                        |                |      | TB1         | TB2   |
|                 | Diamond Director       | 10             | DD   | 6%          | 5%    |
| <b>S</b>        | E 110' 1               |                |      | 00/         | ===(  |
|                 | Emerald Director       | 9              | ED   | 6%          | 5%    |
|                 | Ruby Director          | 7              |      | 6%          | E0/   |
| <b>1</b>        | Ruby Director          | 7              | RD   | 0%          | 5%    |
| Walder          | Director               | 6              | D    | 6%          | 5%    |
| <u>1</u>        | Director               | 0              |      | 070         | J /0  |
| <b>V</b>        | Manager                | 5              | М    | 6%          | 5%    |
|                 |                        |                |      |             |       |
| XXXXX           | Four-Star              | 4              | S4   | 6%          | 5%    |
|                 | TI OI                  | -              | 0.0  |             | 1.50/ |
|                 | Three-Star             | 3              | S3   | 5.5%        | 4.5%  |
|                 | Two Otor               | 0              | 00   | E0/         | 40/   |
|                 | Two-Star               | 2              | S2   | 5%          | 4%    |
|                 | One-Star               | 1              | S1   | 5%          | 3%    |
|                 | One-Otai               | 1              | 01   | 570         | 5 /0  |
|                 | Advanced Consultant    | -              | AC   | 3%          | 2%    |
|                 |                        |                |      |             |       |
| G               | Consultant             | -              | С    | -           | -     |