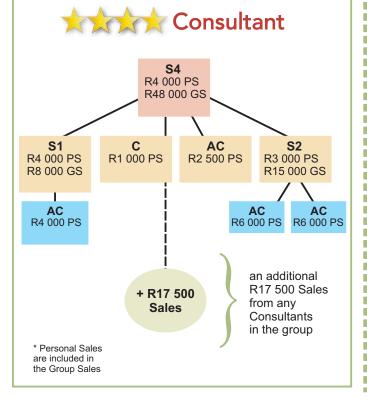

\* The R1 000 Personal

Team Building Additional Discount is for consultants building teams.

A minimum of R1 000 (PS) will allow you to earn Team Building Additional Discount.

| Sales exclude O | nline Shop sales for y | ou to e        | arn, | on your tea | am    |
|-----------------|------------------------|----------------|------|-------------|-------|
| Pa              | id-As Title            | Active<br>Legs |      | Team Buil   |       |
|                 |                        |                |      | TB1         | TB2   |
|                 | Diamond Director       | 10             | DD   | 6%          | 5%    |
| <b>S</b>        | E 110' 1               |                |      | 00/         | ===(  |
|                 | Emerald Director       | 9              | ED   | 6%          | 5%    |
|                 | Ruby Director          | 7              |      | 6%          | E0/   |
| <b>1</b>        | Ruby Director          | 7              | RD   | 0%          | 5%    |
| Walder          | Director               | 6              | D    | 6%          | 5%    |
| <u>1</u>        | Director               | 0              |      | 070         | J /0  |
| <b>V</b>        | Manager                | 5              | М    | 6%          | 5%    |
|                 |                        |                |      |             |       |
| XXXXX           | Four-Star              | 4              | S4   | 6%          | 5%    |
|                 | TI OI                  | -              | 0.0  |             | 1.50/ |
|                 | Three-Star             | 3              | S3   | 5.5%        | 4.5%  |
|                 | Two Otor               | 0              | 00   | E0/         | 40/   |
|                 | Two-Star               | 2              | S2   | 5%          | 4%    |
|                 | One-Star               | 1              | S1   | 5%          | 3%    |
|                 | One-Otai               | 1              | 01   | 570         | 5 /0  |
|                 | Advanced Consultant    | -              | AC   | 3%          | 2%    |
|                 |                        |                |      |             |       |
| G               | Consultant             | -              | С    | -           | -     |

# Group Discount

|          | Paid-As Title       | Active<br>Legs |    | Group Sales<br>(GS) | Group<br>Discount |
|----------|---------------------|----------------|----|---------------------|-------------------|
|          | Diamond Director    | 10             | DD | 60 000*             | 2%                |
|          | Emerald Director    | 9              | ED | 60 000*             | 2%                |
|          | Ruby Director       | 7              | RD | 60 000*             | 2%                |
| <b>W</b> | Director            | 6              | D  | 60 000*             | 2%                |
| ₩ Y      | Manager             | 5              | М  | 60 000*             | 2%                |
| ***      | Four-Star           | 4              | S4 | 48 000*             |                   |
| tota     | Three-Star          | 3              | S3 | 32 000*             |                   |
| **       | Two-Star            | 2              | S2 | 15 000*             |                   |
| *        | One-Star            | 1              | S1 | 8 000*              |                   |
| പ്പ      | Advanced Consultant | -              | AC | -                   | -                 |
| C        | Consultant          | -              | С  | -                   | -                 |