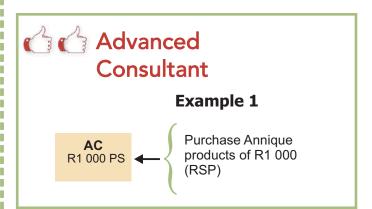

# **Team Building Discount**

When you have R1 000 in Personal Sales (RSP - excluding Online Shop Sales) in a monthly Additional Discount period, you are Additional Discount Qualified, which means you are eligible to earn discount on your downline. As an Advanced Consultant or above, you can earn Team Building Discount on the **Personal Sales (PS)** of up to two levels of downline consultants (TB1, TB2) each (discountable items as well as on variable discountable items).

Note: The R1 000 Personal Sales throughout this training manual to earn Additional Discount on your team is valid until 31 July 2024. This is applicable to all title promotions from Advanced Consultant to Double Diamond Director.

\* The R1 000 Personal

Team Building Additional Discount is for consultants building teams.

A minimum of R1 000 (PS) will allow you to earn Team Building Additional Discount.

| Sales exclude O | nline Shop sales for y | ou to e        | arn, | on your tea | am    |
|-----------------|------------------------|----------------|------|-------------|-------|
| Pa              | id-As Title            | Active<br>Legs |      | Team Buil   |       |
|                 |                        |                |      | TB1         | TB2   |
|                 | Diamond Director       | 10             | DD   | 6%          | 5%    |
| <b>S</b>        | E 110' 1               |                |      | 00/         | ===(  |
|                 | Emerald Director       | 9              | ED   | 6%          | 5%    |
|                 | Ruby Director          | 7              |      | 6%          | E0/   |
| <b>1</b>        | Ruby Director          | 7              | RD   | 0%          | 5%    |
| Walder          | Director               | 6              | D    | 6%          | 5%    |
| <u>1</u>        | Director               | 0              |      | 070         | J /0  |
| <b>V</b>        | Manager                | 5              | М    | 6%          | 5%    |
|                 |                        |                |      |             |       |
| XXXXX           | Four-Star              | 4              | S4   | 6%          | 5%    |
|                 | TI OI                  | -              | 0.0  |             | 1.50/ |
|                 | Three-Star             | 3              | S3   | 5.5%        | 4.5%  |
|                 | Two Otor               | 0              | 00   | E0/         | 40/   |
|                 | Two-Star               | 2              | S2   | 5%          | 4%    |
|                 | One-Star               | 1              | S1   | 5%          | 3%    |
|                 | One-Otai               | 1              | 01   | 570         | 5 /0  |
|                 | Advanced Consultant    | -              | AC   | 3%          | 2%    |
|                 |                        |                |      |             |       |
| G               | Consultant             | -              | С    | -           | -     |