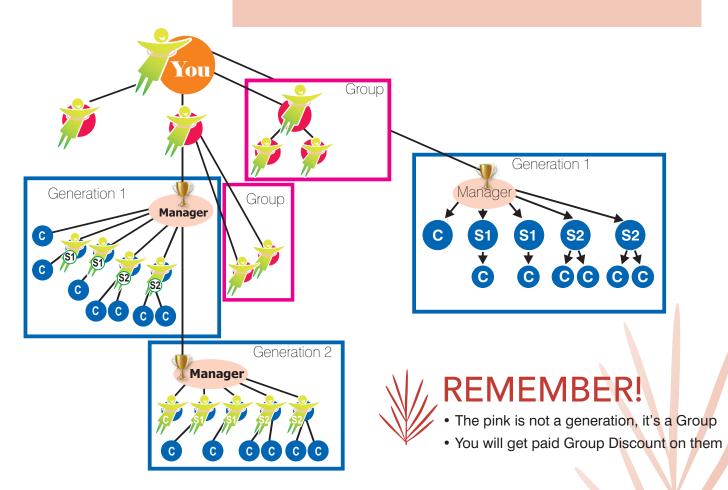

# Group Discount

|          | Paid-As Title       | Active<br>Legs |    | Group Sales<br>(GS) | Group<br>Discount |
|----------|---------------------|----------------|----|---------------------|-------------------|
|          | Diamond Director    | 10             | DD | 60 000*             | 2%                |
|          | Emerald Director    | 9              | ED | 60 000*             | 2%                |
|          | Ruby Director       | 7              | RD | 60 000*             | 2%                |
| <b>W</b> | Director            | 6              | D  | 60 000*             | 2%                |
| ₩ Y      | Manager             | 5              | М  | 60 000*             | 2%                |
| ***      | Four-Star           | 4              | S4 | 48 000*             |                   |
| tota     | Three-Star          | 3              | S3 | 32 000*             |                   |
| **       | Two-Star            | 2              | S2 | 15 000*             |                   |
| *        | One-Star            | 1              | S1 | 8 000*              |                   |
| പ്പ      | Advanced Consultant | -              | AC | -                   | -                 |
| C        | Consultant          | -              | С  | -                   | -                 |

\* A minimum of R1 000 (RSP) Personal Sales will allow you to earn Group Discount - Excluding Online Shop sales

As an Additional **Discount Qualified** Consultant who is paid at the Title of Manager or above, you will earn Group Discount on the Personal Sales.

This includes the PS of each of the consultants in your downline, excluding a consultant with a title of Manager or above and their downline.

# Ge

When you are Additional Discount Qualified and paid at the title of Manager or above, you will earn Generation Discount on the Personal Sales (PS) of generations of consultants.

#### **Generation 1:**

When a consultant in your team qualifies as a Manager or above in the ABC Success Plan, they with their team will count as a Generation for you.

#### **Generation 2:**

The second Manager or above in your downline will be your Generation 2.