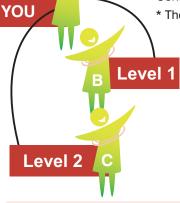

If you are the enrolling sponsor of a consultant who earns a Bright Star Reward, and you are Additional Discount Qualified and paid at the same title or higher as the promoted personally enrolled consultant, you will earn a Bright Star Matching Reward. Bright Star Matching Reward is a once-off cash reward for the sponsor of your Level 1 consultant.