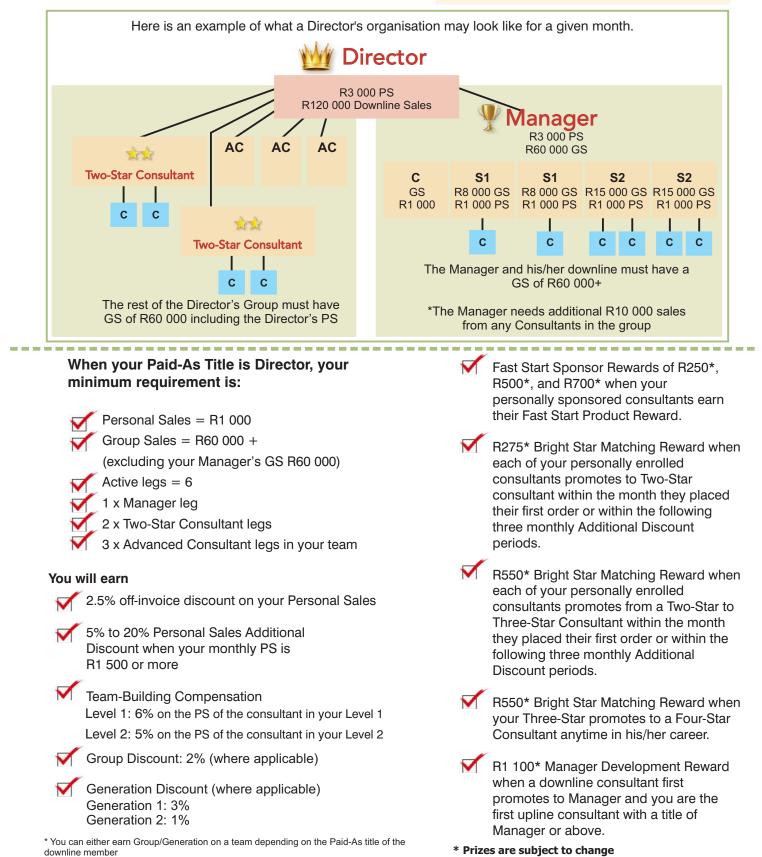

# Ge

When you are Additional Discount Qualified and paid at the title of Manager or above, you will earn Generation Discount on the Personal Sales (PS) of generations of consultants.

#### **Generation 1:**

When a consultant in your team qualifies as a Manager or above in the ABC Success Plan, they with their team will count as a Generation for you.

#### **Generation 2:**

The second Manager or above in your downline will be your Generation 2.

#### The depth of Generation compensation earned varies based upon your Paid-As Title each month.

If your PIN-Title is Manager or above and your Paid-As Title in a specific month is below Manager, the Generation Discount will be paid to your upline Paid-As Manager or above

\* You can not earn Group & Generation. It is the one or the other

|          | Paid-As Title    | Gener<br>Compe |      |  |
|----------|------------------|----------------|------|--|
|          |                  | G1             | G2   |  |
| Ţ        | Manager          | 2%             | -    |  |
| <u>ψ</u> | Director         | 3%             | 1%   |  |
|          | Ruby Director    | 3%             | 1.5% |  |
|          | Emerald Director | 3%             | 2%   |  |
| Þ        | Diamond Director | 3%             | 2.5% |  |