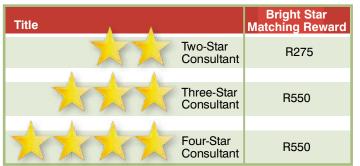

# D Bright Star Reward

When you promote to a Two-Star Consultant or Three-Star Consultant during the month you placed your first order or during any of the following three consecutive monthly Additional Discount periods, you will earn a Bright Star Reward in the month you promote.

When a consultant promotes to a Four-Star for the first time in his/her career, a Bright Star Reward will be earned. This will be paid in cash. The Bright Star Reward is a once-off reward in a consultant's career.

If you are the enrolling sponsor of a consultant who earns a Bright Star Reward, and you are Additional Discount Qualified and paid at the same title or higher as the promoted personally enrolled consultant, you will earn a Bright Star Matching Reward. Bright Star Matching Reward is a once-off cash reward for the sponsor of your Level 1 consultant.