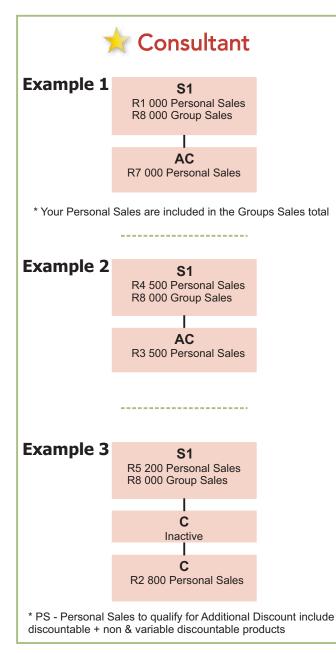

# **Team Building Discount**

When you have R1 000 in Personal Sales (RSP - excluding Online Shop Sales) in a monthly Additional Discount period, you are Additional Discount Qualified, which means you are eligible to earn discount on your downline. As an Advanced Consultant or above, you can earn Team Building Discount on the **Personal Sales (PS)** of up to two levels of downline consultants (TB1, TB2) each (discountable items as well as on variable discountable items).

\* The R1 000 Personal

Team Building Additional Discount is for consultants building teams.

A minimum of R1 000 (PS) will allow you to earn Team Building Additional Discount.

| Sales exclude O | nline Shop sales for y | ou to e        | arn, | on your tea | am    |
|-----------------|------------------------|----------------|------|-------------|-------|
| Pa              | id-As Title            | Active<br>Legs |      | Team Buil   |       |
|                 |                        |                |      | TB1         | TB2   |
|                 | Diamond Director       | 10             | DD   | 6%          | 5%    |
| <b>S</b>        | E 110' 1               |                |      | 00/         | ===(  |
|                 | Emerald Director       | 9              | ED   | 6%          | 5%    |
|                 | Ruby Director          | 7              |      | 6%          | E0/   |
| <b>1</b>        | Ruby Director          | 7              | RD   | 0%          | 5%    |
| Walder          | Director               | 6              | D    | 6%          | 5%    |
| <u>1</u>        | Director               | 0              |      | 070         | J /0  |
| <b>V</b>        | Manager                | 5              | М    | 6%          | 5%    |
|                 |                        |                |      |             |       |
| XXXXX           | Four-Star              | 4              | S4   | 6%          | 5%    |
|                 | TI OI                  | -              | 0.0  |             | 1.50/ |
|                 | Three-Star             | 3              | S3   | 5.5%        | 4.5%  |
|                 | Two Otor               | 0              | 00   | E0/         | 40/   |
|                 | Two-Star               | 2              | S2   | 5%          | 4%    |
|                 | One-Star               | 1              | S1   | 5%          | 3%    |
|                 | One-Otai               | 1              | 01   | 570         | 5 /0  |
|                 | Advanced Consultant    | -              | AC   | 3%          | 2%    |
|                 |                        |                |      |             |       |
| G               | Consultant             | -              | С    | -           | -     |

\* A minimum of R1 000 (RSP) Personal Sales will allow you to earn Group Discount - Excluding Online Shop sales

As an Additional **Discount Qualified** Consultant who is paid at the Title of Manager or above, you will earn Group Discount on the Personal Sales.

This includes the PS of each of the consultants in your downline, excluding a consultant with a title of Manager or above and their downline.