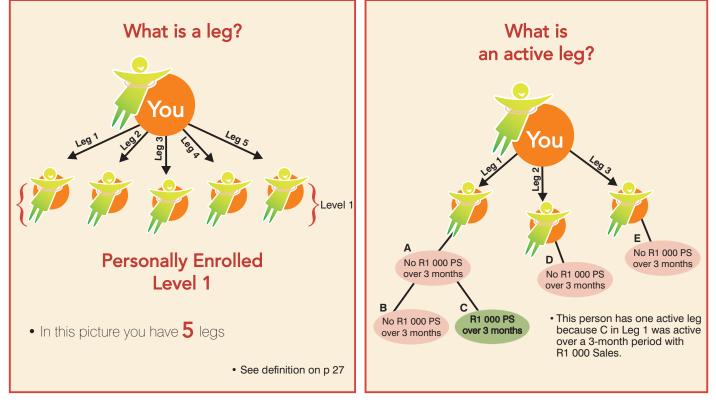

# **Team Building Discount**

When you have R1 000 in Personal Sales (RSP - excluding Online Shop Sales) in a monthly Additional Discount period, you are Additional Discount Qualified, which means you are eligible to earn discount on your downline. As an Advanced Consultant or above, you can earn Team Building Discount on the **Personal Sales (PS)** of up to two levels of downline consultants (TB1, TB2) each (discountable items as well as on variable discountable items).

Note: The R1 000 Personal Sales throughout this training manual to earn Additional Discount on your team is valid until 31 July 2024. This is applicable to all title promotions from Advanced Consultant to Double Diamond Director.

\* The R1 000 Personal

Team Building Additional Discount is for consultants building teams.

A minimum of R1 000 (PS) will allow you to earn Team Building Additional Discount.

| Sales exclude O | nline Shop sales for y | ou to e        | arn, | on your tea | am    |
|-----------------|------------------------|----------------|------|-------------|-------|
| Pa              | id-As Title            | Active<br>Legs |      | Team Buil   |       |
|                 |                        |                |      | TB1         | TB2   |
|                 | Diamond Director       | 10             | DD   | 6%          | 5%    |
| <b>S</b>        | E 110' 1               |                |      | 00/         | ===(  |
|                 | Emerald Director       | 9              | ED   | 6%          | 5%    |
|                 | Ruby Director          | 7              |      | 6%          | E0/   |
| <b>1</b>        | Ruby Director          | 7              | RD   | 0%          | 5%    |
| Walder          | Director               | 6              | D    | 6%          | 5%    |
| <u>1</u>        | Director               | 0              |      | 070         | J /0  |
| <b>V</b>        | Manager                | 5              | М    | 6%          | 5%    |
|                 |                        |                |      |             |       |
| XXXXX           | Four-Star              | 4              | S4   | 6%          | 5%    |
|                 | TI OI                  | -              | 0.0  |             | 1.50/ |
|                 | Three-Star             | 3              | S3   | 5.5%        | 4.5%  |
|                 | Two Otor               | 0              | 00   | E0/         | 40/   |
|                 | Two-Star               | 2              | S2   | 5%          | 4%    |
|                 | One-Star               | 1              | S1   | 5%          | 3%    |
|                 | One-Otai               | 1              | 01   | 570         | 5 /0  |
|                 | Advanced Consultant    | -              | AC   | 3%          | 2%    |
|                 |                        |                |      |             |       |
| G               | Consultant             | -              | С    | -           | -     |

\*\* Title requirement is limited to a maximum of 50% per leg. \* Refer to the ABC Plan Training Manual for the rules Version 2: Effective 1 August 2023 to 31 July 2024

discountable, non & variables and Online Shop Sales) R = RSP = Retail Sales Price = Selling price of an Active leg = R 1 000 over a 3 month period. (Incl. item.