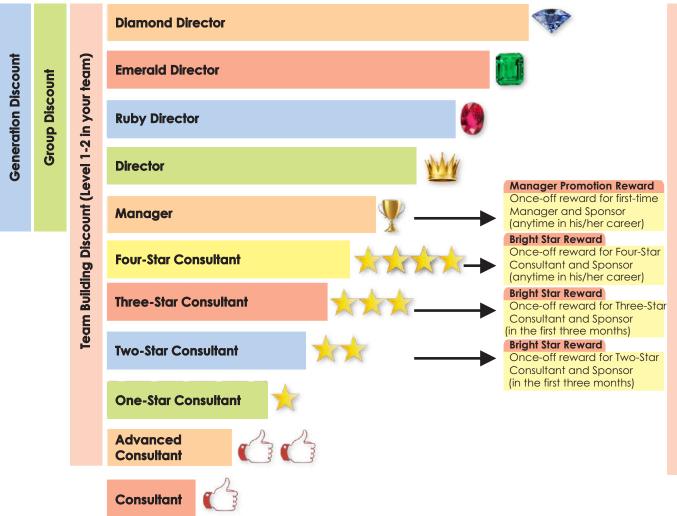

#### Annique wants you to be able to get paid in more than one way, so our

| ABC | Success                                                                    | Plan includes:                                                                         |
|-----|----------------------------------------------------------------------------|----------------------------------------------------------------------------------------|
| 12  | ways to                                                                    | get paid                                                                               |
|     | Discounts on<br>Personal Sales                                             | 7 Manager<br>Promotion Reward                                                          |
|     | 2 Personal Sales<br>Additional Discount<br>according to a sliding<br>scale | <ul> <li>8 Manager<br/>Development Reward</li> <li>9 Team Building Discount</li> </ul> |
|     | <b>3</b> Fast Start Product<br>Rewards                                     | <b>10</b> Group Discount                                                               |
|     | <b>4</b> Fast Start Sponsor<br>Reward                                      | <b>11</b> Generation Discount                                                          |
|     | <b>5</b> Bright Star Reward                                                | <b>12</b> Annique Shop<br>Online Sales                                                 |
|     | 6 Bright Star<br>Matching Reward                                           | <b>13</b> Rewards & Recognition<br>Programmes                                          |

# D Bright Star Reward

When you promote to a Two-Star Consultant or Three-Star Consultant during the month you placed your first order or during any of the following three consecutive monthly Additional Discount periods, you will earn a Bright Star Reward in the month you promote.

When a consultant promotes to a Four-Star for the first time in his/her career, a Bright Star Reward will be earned. This will be paid in cash. The Bright Star Reward is a once-off reward in a consultant's career.

If you are the enrolling sponsor of a consultant who earns a Bright Star Reward, and you are Additional Discount Qualified and paid at the same title or higher as the promoted personally enrolled consultant, you will earn a Bright Star Matching Reward. Bright Star Matching Reward is a once-off cash reward for the sponsor of your Level 1 consultant.

## Manager Promotion Reward

When you promote to Manager for the first time in your career as an Annique Consultant, you will earn a Manager Promotion Reward in the month you are promoted. The Manager promotion is a onceoff cash reward in a consultant's career.

# Manager Development Reward

When an Annique Consultant promotes to Manager for the first time in their career and you are the first upline consultant with a title of Manager or above, you will earn a Manager Development Reward.

# **Team Building Discount**

When you have R1 000 in Personal Sales (RSP - excluding Online Shop Sales) in a monthly Additional Discount period, you are Additional Discount Qualified, which means you are eligible to earn discount on your downline. As an Advanced Consultant or above, you can earn Team Building Discount on the **Personal Sales (PS)** of up to two levels of downline consultants (TB1, TB2) each (discountable items as well as on variable discountable items).

# Group Discount

|          | Paid-As Title       | Active<br>Legs |    | Group Sales<br>(GS) | Group<br>Discount |
|----------|---------------------|----------------|----|---------------------|-------------------|
|          | Diamond Director    | 10             | DD | 60 000*             | 2%                |
|          | Emerald Director    | 9              | ED | 60 000*             | 2%                |
|          | Ruby Director       | 7              | RD | 60 000*             | 2%                |
| <b>W</b> | Director            | 6              | D  | 60 000*             | 2%                |
| ₩ Y      | Manager             | 5              | М  | 60 000*             | 2%                |
| ***      | Four-Star           | 4              | S4 | 48 000*             |                   |
| tota     | Three-Star          | 3              | S3 | 32 000*             |                   |
| **       | Two-Star            | 2              | S2 | 15 000*             |                   |
| *        | One-Star            | 1              | S1 | 8 000*              |                   |
| പ്പ      | Advanced Consultant | -              | AC | -                   | -                 |
| C        | Consultant          | -              | С  | -                   | -                 |

# Ge

When you are Additional Discount Qualified and paid at the title of Manager or above, you will earn Generation Discount on the Personal Sales (PS) of generations of consultants.