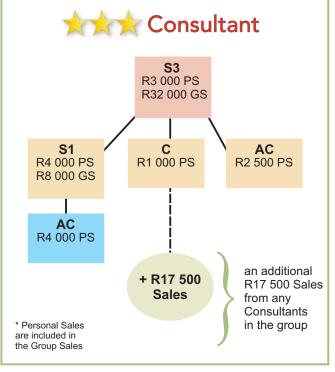

# **Team Building Discount**

When you have R1 000 in Personal Sales (RSP - excluding Online Shop Sales) in a monthly Additional Discount period, you are Additional Discount Qualified, which means you are eligible to earn discount on your downline. As an Advanced Consultant or above, you can earn Team Building Discount on the **Personal Sales (PS)** of up to two levels of downline consultants (TB1, TB2) each (discountable items as well as on variable discountable items).

\* The R1 000 Personal

Team Building Additional Discount is for consultants building teams.

A minimum of R1 000 (PS) will allow you to earn Team Building Additional Discount.

| Sales exclude O | nline Shop sales for y | ou to e        | arn, | on your tea | am    |
|-----------------|------------------------|----------------|------|-------------|-------|
| Pa              | id-As Title            | Active<br>Legs |      | Team Buil   |       |
|                 |                        |                |      | TB1         | TB2   |
|                 | Diamond Director       | 10             | DD   | 6%          | 5%    |
| <b>S</b>        | E 110' 1               |                |      | 00/         | ===(  |
|                 | Emerald Director       | 9              | ED   | 6%          | 5%    |
|                 | Ruby Director          | 7              |      | 6%          | E0/   |
| <b>1</b>        | Ruby Director          | 7              | RD   | 0%          | 5%    |
| Walder          | Director               | 6              | D    | 6%          | 5%    |
| <u>1</u>        | Director               | 0              |      | 070         | J /0  |
| <b>V</b>        | Manager                | 5              | М    | 6%          | 5%    |
|                 |                        |                |      |             |       |
| XXXXX           | Four-Star              | 4              | S4   | 6%          | 5%    |
|                 | TI OI                  | -              | 0.0  |             | 1.50/ |
|                 | Three-Star             | 3              | S3   | 5.5%        | 4.5%  |
|                 | Two Otor               | 0              | 00   | E0/         | 40/   |
|                 | Two-Star               | 2              | S2   | 5%          | 4%    |
|                 | One-Star               | 1              | S1   | 5%          | 3%    |
|                 | One-Otai               | 1              | 01   | 570         | 5 /0  |
|                 | Advanced Consultant    | -              | AC   | 3%          | 2%    |
|                 |                        |                |      |             |       |
| G               | Consultant             | -              | С    | -           | -     |

# Group Discount

|          | Paid-As Title       | Active<br>Legs |    | Group Sales<br>(GS) | Group<br>Discount |
|----------|---------------------|----------------|----|---------------------|-------------------|
|          | Diamond Director    | 10             | DD | 60 000*             | 2%                |
|          | Emerald Director    | 9              | ED | 60 000*             | 2%                |
|          | Ruby Director       | 7              | RD | 60 000*             | 2%                |
| <b>W</b> | Director            | 6              | D  | 60 000*             | 2%                |
| ₩ Y      | Manager             | 5              | М  | 60 000*             | 2%                |
| ***      | Four-Star           | 4              | S4 | 48 000*             |                   |
| tota     | Three-Star          | 3              | S3 | 32 000*             |                   |
| **       | Two-Star            | 2              | S2 | 15 000*             |                   |
| *        | One-Star            | 1              | S1 | 8 000*              |                   |
| പ്പ      | Advanced Consultant | -              | AC | -                   | -                 |
| C        | Consultant          | -              | С  | -                   | -                 |

#### **Generation 1:**

When a consultant in your team qualifies as a Manager or above in the ABC Success Plan, they with their team will count as a Generation for you.

#### **Generation 2:**

The second Manager or above in your downline will be your Generation 2.