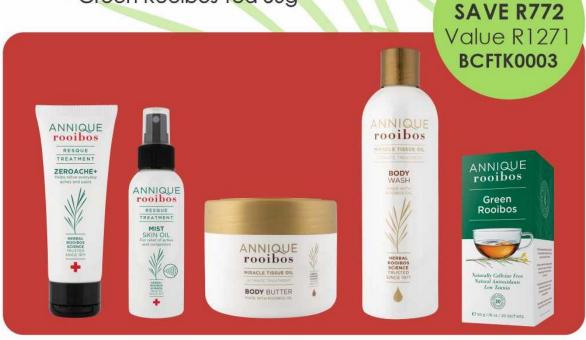

### Resque & Miracle Tissue Oil (Foot Party) Starter Pack

- Resque ZeroAche+ 75ml
- Resque Mist 100ml
- Miracle Tissue Oil Body Butter 250ml
- Miracle Tissue Oil Body Wash 400ml
- Green Rooibos Tea 50g