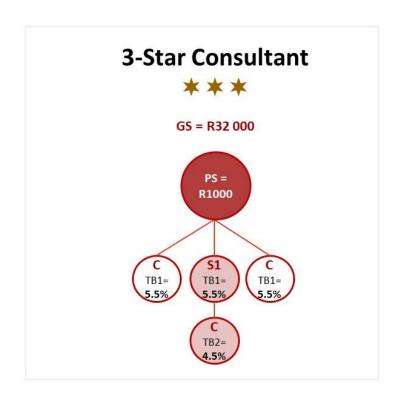

### ABC SUCCESS PLAN – 1 AUGUST 2023

| (RSP) Inv                                                                                                                                                              | Off-<br>voice<br>scount                   | Paid back monthly<br>as Additional<br>Discount | Income Potential                                                                                                | roc                                                                                                                                                                                        | oib                    | os                         | AB(                 | J Su                  | icce                      | SSF                       | Tan                       |                           |                         |                         |
|------------------------------------------------------------------------------------------------------------------------------------------------------------------------|-------------------------------------------|------------------------------------------------|-----------------------------------------------------------------------------------------------------------------|--------------------------------------------------------------------------------------------------------------------------------------------------------------------------------------------|------------------------|----------------------------|---------------------|-----------------------|---------------------------|---------------------------|---------------------------|---------------------------|-------------------------|-------------------------|
| R32 000 - R49 999 21<br>R15 000 - R31 999 21<br>R 8 500 - R14 999 21<br>R 5 000 - R 8 499 21<br>R 3 500 - R 4 999 21                                                   | 20% +<br>20% +<br>20% +<br>20% +<br>20% + | - 15%<br>- 12%<br>- 10%<br>- 8%<br>- 5%        | R20 000+<br>R11 200 - R17 499<br>R 4 800 - R10 240<br>R 2 550 - R 4 500<br>R 1 400 - R 2 380<br>R 875 - R 1 250 | tant                                                                                                                                                                                       | Advanced<br>Consultant | One-Star 🐥<br>Consultant 🦊 | Two-Star Consultant | Three-Star Consultant | Four-Star<br>Consultant   | Manager Manager           | Director 🔯                | Ruby<br>Director          | Emerald<br>Director     | Diamond                 |
| R 1 500 - R 3 499 20% + 2.5% R 337 - R 787 R 0 - R 1 499 20% R 0 - R 300  Personal Sales: Off-Invoice discount and Additional Discount are paid on Discountable Items. |                                           | Consultant                                     | AC                                                                                                              | \$3<br><b>S1</b>                                                                                                                                                                           |                        | 83                         | <b>S4</b>           | M                     | D                         | RD                        | ED                        | טט                        |                         |                         |
|                                                                                                                                                                        |                                           | Personal Sales<br>for monthly Addit            | (RSP) Requirement<br>ional Discount                                                                             | <r 000<="" 1="" td=""><td>R 1 000</td><td>R 1 000</td></r> | R 1 000                | R 1 000                    | R 1 000             | R 1 000               | R 1 000                   | R 1 000                   | R 1 000                   | R 1 000                   | R 1 000                 | R 1 000                 |
|                                                                                                                                                                        |                                           | Active Legs                                    |                                                                                                                 |                                                                                                                                                                                            |                        | 1                          | 2                   | 3                     | 4                         | 5                         | 6                         | 7                         | 9                       | 10                      |
| 1 August 2023-<br>31 July 2024                                                                                                                                         |                                           | Paid-As Title Leg Requirements                 |                                                                                                                 |                                                                                                                                                                                            |                        | 1 x C                      | 2 x C               | 2 x C<br>1 x S1       | 2 x C<br>1 x S1<br>1 x S2 | 1 x C<br>2 x S1<br>2 x S2 | 3 x AC<br>2 x S2<br>1 x M | 5 x AC<br>1 x S4<br>1 x M | 4 x C<br>4 x M<br>1 x D | 5 x C<br>3 x M<br>2 x D |
|                                                                                                                                                                        |                                           | Group Sales (RSP)                              |                                                                                                                 |                                                                                                                                                                                            |                        | R 8 000                    | R 15 000            | R 32 000              | R 48 000                  | R 60 000*                 | R 60 000*                 | R 60 000*                 | R 60 000*               | R 60 000*               |
|                                                                                                                                                                        | Г                                         | Team Building Discount: Level 1 (TB1)          |                                                                                                                 |                                                                                                                                                                                            | 3.0%                   | 5.0%                       | 5.0%                | 5.5%                  | 6.0%                      | 6.0%                      | 6.0%                      | 6.0%                      | 6.0%                    | 6.0%                    |
| The amazing                                                                                                                                                            |                                           | Team Building Discount: Level 2 (TB2)          |                                                                                                                 |                                                                                                                                                                                            | 2.0%                   | 3.0%                       | 4.0%                | 4.5%                  | 5.0%                      | 5.0%                      | 5.0%                      | 5.0%                      | 5.0%                    | 5.0%                    |
| Annique Bounty<br>Compensation                                                                                                                                         |                                           | Group Discount (Manager or above)              |                                                                                                                 |                                                                                                                                                                                            |                        |                            |                     |                       |                           | 2.0%                      | 2.0%                      | 2.0%                      | 2.0%                    | 2.0%                    |
| Success Plan                                                                                                                                                           |                                           | Generation 1 Discount                          |                                                                                                                 |                                                                                                                                                                                            |                        |                            |                     |                       |                           | 2.0%                      | 3.0%                      | 3.0%                      | 3.0%                    | 3.0%                    |
|                                                                                                                                                                        |                                           | Generation 2 Discount                          |                                                                                                                 |                                                                                                                                                                                            |                        |                            |                     |                       |                           |                           | 1.0%                      | 1.5%                      | 2.0%                    | 2.5%                    |

# WHAT WILL CHANGE? ABC SUCCESS PLAN

**Group Sales RSP for titles:** 

S1 = R 8000 / S2 = R 15 000 / S3 = R 32 000 / S4 = R 48 000 / Manager = R 60 000

**Bright Star Reward: R 550 / R 1 100** 

**Bright Star Matching Reward: R 275 / R 550** 