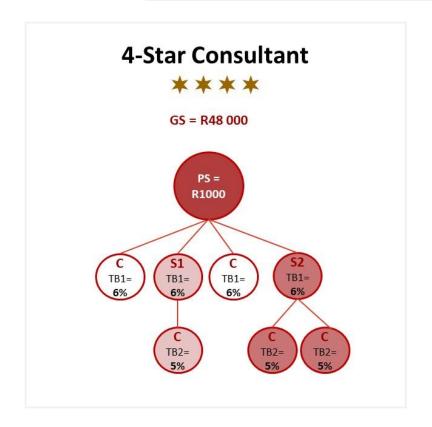

# WHAT WILL CHANGE? ABC SUCCESS PLAN

**Group Sales RSP for titles:** 

S1 = R 8000 / S2 = R 15 000 / S3 = R 32 000 / S4 = R 48 000 / Manager = R 60 000

**Bright Star Reward: R 550 / R 1 100** 

**Bright Star Matching Reward: R 275 / R 550** 

### ABC SUCCESS PLAN – 1 AUGUST 2023

| (RSP) Inv                                                                                                                                                              | Off-<br>voice<br>scount                   | Paid back monthly<br>as Additional<br>Discount | Income Potential                                                                                                | roc                                                                                                                                                                                        | oib                    | os                         | AB(                 | J Su                  | icce                      | SSF                       | Tan                       |                           |                         |                         |
|------------------------------------------------------------------------------------------------------------------------------------------------------------------------|-------------------------------------------|------------------------------------------------|-----------------------------------------------------------------------------------------------------------------|--------------------------------------------------------------------------------------------------------------------------------------------------------------------------------------------|------------------------|----------------------------|---------------------|-----------------------|---------------------------|---------------------------|---------------------------|---------------------------|-------------------------|-------------------------|
| R32 000 - R49 999 21<br>R15 000 - R31 999 21<br>R 8 500 - R14 999 21<br>R 5 000 - R 8 499 21<br>R 3 500 - R 4 999 21                                                   | 20% +<br>20% +<br>20% +<br>20% +<br>20% + | - 15%<br>- 12%<br>- 10%<br>- 8%<br>- 5%        | R20 000+<br>R11 200 - R17 499<br>R 4 800 - R10 240<br>R 2 550 - R 4 500<br>R 1 400 - R 2 380<br>R 875 - R 1 250 | tant                                                                                                                                                                                       | Advanced<br>Consultant | One-Star 🐥<br>Consultant 🦊 | Two-Star Consultant | Three-Star Consultant | Four-Star<br>Consultant   | Manager Manager           | Director 🔯                | Ruby<br>Director          | Emerald<br>Director     | Diamond                 |
| R 1 500 - R 3 499 20% + 2.5% R 337 - R 787 R 0 - R 1 499 20% R 0 - R 300  Personal Sales: Off-Invoice discount and Additional Discount are paid on Discountable Items. |                                           | Consultant                                     | AC                                                                                                              | \$3<br><b>S1</b>                                                                                                                                                                           |                        | 83                         | <b>S4</b>           | M                     | D                         | RD                        | ED                        | טט                        |                         |                         |
|                                                                                                                                                                        |                                           | Personal Sales<br>for monthly Addit            | (RSP) Requirement<br>ional Discount                                                                             | <r 000<="" 1="" td=""><td>R 1 000</td><td>R 1 000</td></r> | R 1 000                | R 1 000                    | R 1 000             | R 1 000               | R 1 000                   | R 1 000                   | R 1 000                   | R 1 000                   | R 1 000                 | R 1 000                 |
|                                                                                                                                                                        |                                           | Active Legs                                    |                                                                                                                 |                                                                                                                                                                                            |                        | 1                          | 2                   | 3                     | 4                         | 5                         | 6                         | 7                         | 9                       | 10                      |
| 1 August 2023-<br>31 July 2024                                                                                                                                         |                                           | Paid-As Title Leg Requirements                 |                                                                                                                 |                                                                                                                                                                                            |                        | 1 x C                      | 2 x C               | 2 x C<br>1 x S1       | 2 x C<br>1 x S1<br>1 x S2 | 1 x C<br>2 x S1<br>2 x S2 | 3 x AC<br>2 x S2<br>1 x M | 5 x AC<br>1 x S4<br>1 x M | 4 x C<br>4 x M<br>1 x D | 5 x C<br>3 x M<br>2 x D |
|                                                                                                                                                                        |                                           | Group Sales (RSP)                              |                                                                                                                 |                                                                                                                                                                                            |                        | R 8 000                    | R 15 000            | R 32 000              | R 48 000                  | R 60 000*                 | R 60 000*                 | R 60 000*                 | R 60 000*               | R 60 000*               |
|                                                                                                                                                                        | Г                                         | Team Building Discount: Level 1 (TB1)          |                                                                                                                 |                                                                                                                                                                                            | 3.0%                   | 5.0%                       | 5.0%                | 5.5%                  | 6.0%                      | 6.0%                      | 6.0%                      | 6.0%                      | 6.0%                    | 6.0%                    |
| The amazing                                                                                                                                                            |                                           | Team Building Discount: Level 2 (TB2)          |                                                                                                                 |                                                                                                                                                                                            | 2.0%                   | 3.0%                       | 4.0%                | 4.5%                  | 5.0%                      | 5.0%                      | 5.0%                      | 5.0%                      | 5.0%                    | 5.0%                    |
| Annique Bounty<br>Compensation                                                                                                                                         |                                           | Group Discount (Manager or above)              |                                                                                                                 |                                                                                                                                                                                            |                        |                            |                     |                       |                           | 2.0%                      | 2.0%                      | 2.0%                      | 2.0%                    | 2.0%                    |
| Success Plan                                                                                                                                                           |                                           | Generation 1 Discount                          |                                                                                                                 |                                                                                                                                                                                            |                        |                            |                     |                       |                           | 2.0%                      | 3.0%                      | 3.0%                      | 3.0%                    | 3.0%                    |
|                                                                                                                                                                        |                                           | Generation 2 Discount                          |                                                                                                                 |                                                                                                                                                                                            |                        |                            |                     |                       |                           |                           | 1.0%                      | 1.5%                      | 2.0%                    | 2.5%                    |