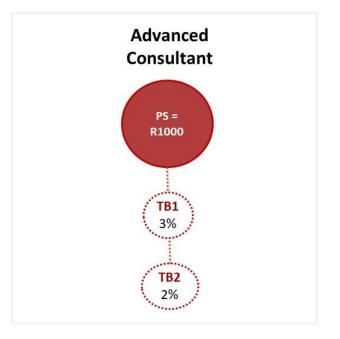

### ABC SUCCESS PLAN – 1 AUGUST 2023

| (RSP) Inv                                                                                                                                                              | Off-<br>voice<br>scount                   | Paid back monthly<br>as Additional<br>Discount | Income Potential                                                                                                | roc                                                                                                                                                                                        | oib                    | os                         | AB(                 | J Su                  | icce                      | SSF                       | Tan                       |                           |                         |                         |
|------------------------------------------------------------------------------------------------------------------------------------------------------------------------|-------------------------------------------|------------------------------------------------|-----------------------------------------------------------------------------------------------------------------|--------------------------------------------------------------------------------------------------------------------------------------------------------------------------------------------|------------------------|----------------------------|---------------------|-----------------------|---------------------------|---------------------------|---------------------------|---------------------------|-------------------------|-------------------------|
| R32 000 - R49 999 21<br>R15 000 - R31 999 21<br>R 8 500 - R14 999 21<br>R 5 000 - R 8 499 21<br>R 3 500 - R 4 999 21                                                   | 20% +<br>20% +<br>20% +<br>20% +<br>20% + | - 15%<br>- 12%<br>- 10%<br>- 8%<br>- 5%        | R20 000+<br>R11 200 - R17 499<br>R 4 800 - R10 240<br>R 2 550 - R 4 500<br>R 1 400 - R 2 380<br>R 875 - R 1 250 | tant                                                                                                                                                                                       | Advanced<br>Consultant | One-Star 🐥<br>Consultant 🦊 | Two-Star Consultant | Three-Star Consultant | Four-Star<br>Consultant   | Manager Manager           | Director 🔯                | Ruby<br>Director          | Emerald<br>Director     | Diamond                 |
| R 1 500 - R 3 499 20% + 2.5% R 337 - R 787 R 0 - R 1 499 20% R 0 - R 300  Personal Sales: Off-Invoice discount and Additional Discount are paid on Discountable Items. |                                           | Consultant                                     | AC                                                                                                              | \$3<br><b>S1</b>                                                                                                                                                                           |                        | 83                         | <b>S4</b>           | M                     | D                         | RD                        | ED                        | טט                        |                         |                         |
|                                                                                                                                                                        |                                           | Personal Sales<br>for monthly Addit            | (RSP) Requirement<br>ional Discount                                                                             | <r 000<="" 1="" td=""><td>R 1 000</td><td>R 1 000</td></r> | R 1 000                | R 1 000                    | R 1 000             | R 1 000               | R 1 000                   | R 1 000                   | R 1 000                   | R 1 000                   | R 1 000                 | R 1 000                 |
|                                                                                                                                                                        |                                           | Active Legs                                    |                                                                                                                 |                                                                                                                                                                                            |                        | 1                          | 2                   | 3                     | 4                         | 5                         | 6                         | 7                         | 9                       | 10                      |
| 1 August 2023-<br>31 July 2024                                                                                                                                         |                                           | Paid-As Title Leg Requirements                 |                                                                                                                 |                                                                                                                                                                                            |                        | 1 x C                      | 2 x C               | 2 x C<br>1 x S1       | 2 x C<br>1 x S1<br>1 x S2 | 1 x C<br>2 x S1<br>2 x S2 | 3 x AC<br>2 x S2<br>1 x M | 5 x AC<br>1 x S4<br>1 x M | 4 x C<br>4 x M<br>1 x D | 5 x C<br>3 x M<br>2 x D |
|                                                                                                                                                                        |                                           | Group Sales (RSP)                              |                                                                                                                 |                                                                                                                                                                                            |                        | R 8 000                    | R 15 000            | R 32 000              | R 48 000                  | R 60 000*                 | R 60 000*                 | R 60 000*                 | R 60 000*               | R 60 000*               |
|                                                                                                                                                                        | Г                                         | Team Building Discount: Level 1 (TB1)          |                                                                                                                 |                                                                                                                                                                                            | 3.0%                   | 5.0%                       | 5.0%                | 5.5%                  | 6.0%                      | 6.0%                      | 6.0%                      | 6.0%                      | 6.0%                    | 6.0%                    |
| The amazing                                                                                                                                                            |                                           | Team Building Discount: Level 2 (TB2)          |                                                                                                                 |                                                                                                                                                                                            | 2.0%                   | 3.0%                       | 4.0%                | 4.5%                  | 5.0%                      | 5.0%                      | 5.0%                      | 5.0%                      | 5.0%                    | 5.0%                    |
| Annique Bounty<br>Compensation                                                                                                                                         |                                           | Group Discount (Manager or above)              |                                                                                                                 |                                                                                                                                                                                            |                        |                            |                     |                       |                           | 2.0%                      | 2.0%                      | 2.0%                      | 2.0%                    | 2.0%                    |
| Success Plan                                                                                                                                                           |                                           | Generation 1 Discount                          |                                                                                                                 |                                                                                                                                                                                            |                        |                            |                     |                       |                           | 2.0%                      | 3.0%                      | 3.0%                      | 3.0%                    | 3.0%                    |
|                                                                                                                                                                        |                                           | Generation 2 Discount                          |                                                                                                                 |                                                                                                                                                                                            |                        |                            |                     |                       |                           |                           | 1.0%                      | 1.5%                      | 2.0%                    | 2.5%                    |