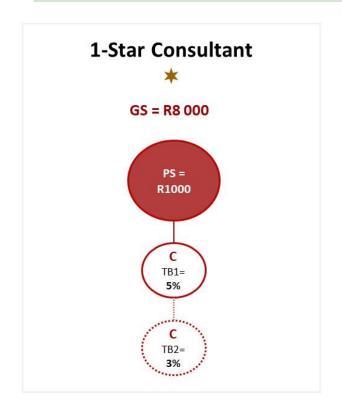

### ABC SUCCESS PLAN – 1 AUGUST 2023

| (RSP) Inv                                                                                                                                                              | Off-<br>voice<br>scount                   | Paid back monthly<br>as Additional<br>Discount | Income Potential                                                                                                | roc                                                                                                                                                                                        | oib                    | os                         | AB(                 | J Su                  | icce                      | SSF                       | Tan                       |                           |                         |                         |
|------------------------------------------------------------------------------------------------------------------------------------------------------------------------|-------------------------------------------|------------------------------------------------|-----------------------------------------------------------------------------------------------------------------|--------------------------------------------------------------------------------------------------------------------------------------------------------------------------------------------|------------------------|----------------------------|---------------------|-----------------------|---------------------------|---------------------------|---------------------------|---------------------------|-------------------------|-------------------------|
| R32 000 - R49 999 21<br>R15 000 - R31 999 21<br>R 8 500 - R14 999 21<br>R 5 000 - R 8 499 21<br>R 3 500 - R 4 999 21                                                   | 20% +<br>20% +<br>20% +<br>20% +<br>20% + | - 15%<br>- 12%<br>- 10%<br>- 8%<br>- 5%        | R20 000+<br>R11 200 - R17 499<br>R 4 800 - R10 240<br>R 2 550 - R 4 500<br>R 1 400 - R 2 380<br>R 875 - R 1 250 | tant                                                                                                                                                                                       | Advanced<br>Consultant | One-Star 🐥<br>Consultant 🦊 | Two-Star Consultant | Three-Star Consultant | Four-Star<br>Consultant   | Manager Manager           | Director 🔯                | Ruby<br>Director          | Emerald<br>Director     | Diamond                 |
| R 1 500 - R 3 499 20% + 2.5% R 337 - R 787 R 0 - R 1 499 20% R 0 - R 300  Personal Sales: Off-Invoice discount and Additional Discount are paid on Discountable Items. |                                           | Consultant                                     | AC                                                                                                              | \$3<br><b>S1</b>                                                                                                                                                                           |                        | 83                         | <b>S4</b>           | M                     | D                         | RD                        | ED                        | טט                        |                         |                         |
|                                                                                                                                                                        |                                           | Personal Sales<br>for monthly Addit            | (RSP) Requirement<br>ional Discount                                                                             | <r 000<="" 1="" td=""><td>R 1 000</td><td>R 1 000</td></r> | R 1 000                | R 1 000                    | R 1 000             | R 1 000               | R 1 000                   | R 1 000                   | R 1 000                   | R 1 000                   | R 1 000                 | R 1 000                 |
|                                                                                                                                                                        |                                           | Active Legs                                    |                                                                                                                 |                                                                                                                                                                                            |                        | 1                          | 2                   | 3                     | 4                         | 5                         | 6                         | 7                         | 9                       | 10                      |
| 1 August 2023-<br>31 July 2024                                                                                                                                         |                                           | Paid-As Title Leg Requirements                 |                                                                                                                 |                                                                                                                                                                                            |                        | 1 x C                      | 2 x C               | 2 x C<br>1 x S1       | 2 x C<br>1 x S1<br>1 x S2 | 1 x C<br>2 x S1<br>2 x S2 | 3 x AC<br>2 x S2<br>1 x M | 5 x AC<br>1 x S4<br>1 x M | 4 x C<br>4 x M<br>1 x D | 5 x C<br>3 x M<br>2 x D |
|                                                                                                                                                                        |                                           | Group Sales (RSP)                              |                                                                                                                 |                                                                                                                                                                                            |                        | R 8 000                    | R 15 000            | R 32 000              | R 48 000                  | R 60 000*                 | R 60 000*                 | R 60 000*                 | R 60 000*               | R 60 000*               |
|                                                                                                                                                                        | Г                                         | Team Building Discount: Level 1 (TB1)          |                                                                                                                 |                                                                                                                                                                                            | 3.0%                   | 5.0%                       | 5.0%                | 5.5%                  | 6.0%                      | 6.0%                      | 6.0%                      | 6.0%                      | 6.0%                    | 6.0%                    |
| The amazing                                                                                                                                                            |                                           | Team Building Discount: Level 2 (TB2)          |                                                                                                                 |                                                                                                                                                                                            | 2.0%                   | 3.0%                       | 4.0%                | 4.5%                  | 5.0%                      | 5.0%                      | 5.0%                      | 5.0%                      | 5.0%                    | 5.0%                    |
| Annique Bounty<br>Compensation                                                                                                                                         |                                           | Group Discount (Manager or above)              |                                                                                                                 |                                                                                                                                                                                            |                        |                            |                     |                       |                           | 2.0%                      | 2.0%                      | 2.0%                      | 2.0%                    | 2.0%                    |
| Success Plan                                                                                                                                                           |                                           | Generation 1 Discount                          |                                                                                                                 |                                                                                                                                                                                            |                        |                            |                     |                       |                           | 2.0%                      | 3.0%                      | 3.0%                      | 3.0%                    | 3.0%                    |
|                                                                                                                                                                        |                                           | Generation 2 Discount                          |                                                                                                                 |                                                                                                                                                                                            |                        |                            |                     |                       |                           |                           | 1.0%                      | 1.5%                      | 2.0%                    | 2.5%                    |

# WHAT WILL CHANGE? ABC SUCCESS PLAN

**Group Sales RSP for titles:** 

S1 = R 8000 / S2 = R 15 000 / S3 = R 32 000 / S4 = R 48 000 / Manager = R 60 000

**Bright Star Reward: R 550 / R 1 100** 

**Bright Star Matching Reward: R 275 / R 550** 