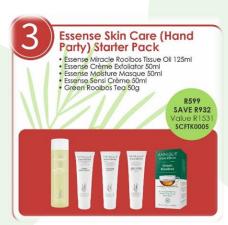

# STARTER PACKS OFFER

- For new consultants
- One Starter Pack of each option
  - 1x Basic Rooibos Skin Care (4 products)
  - 1x Resque & Miracle Tissue Oil (Foot Party) (5 products)
  - 1x Essense Skin Care (Hand Pamper) (5 products)
  - 1x Skin Care (Pamper Party) (8 products)
  - 1x Mega (Pamper Party) (9 products)
- Not compulsory
- Can buy all 5 starter packs (1 of each) OR just one of the 5 or 2/3/4
- Only available to buy with your FIRST order
- Newly registered consultants have <u>3 MONTHS</u> to place first order
  - Home Office will clear system
  - Register again old/new sponsor