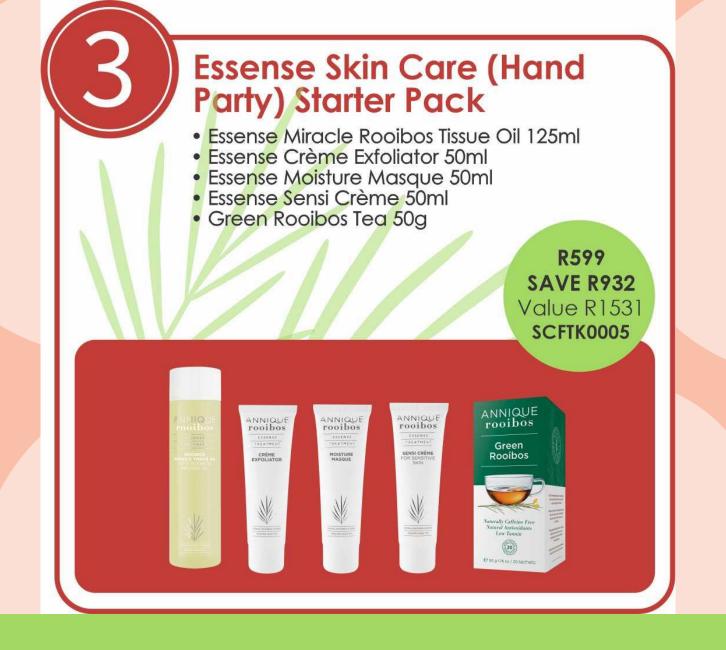

# STARTER PACKS OFFER

- For new consultants
- One Starter Pack of each option
  - 1x Basic Rooibos Skin Care (4 products)
  - 1x Resque & Miracle Tissue Oil (Foot Party) (5 products)
  - 1x Essense Skin Care (Hand Pamper) (5 products)
  - 1x Skin Care (Pamper Party) (8 products)
  - 1x Mega (Pamper Party) (9 products)
- Not compulsory
- Can buy all 5 starter packs (1 of each) OR just one of the 5 or 2/3/4
- Only available to buy with your FIRST order
- Newly registered consultants have <u>3 MONTHS</u> to place first order
  - Home Office will clear system
  - Register again old/new sponsor

# Skin Care (Pamper Party) Starter Pack

R999

**SAVE R1549** 

Value R2548

SCFTK0006

- Lucid Cleanser 150ml
- Lucid Freshener 100ml
- Essense Crème Exfoliator 50ml
- Essense Moisture Masque 50ml
- Essense Sensi Crème 50ml
- Essense Liquid Skin Nutrition 100ml
- Essense Miracle Rooibos Tissue Oil 125ml
- Green Rooibos Tea 50g