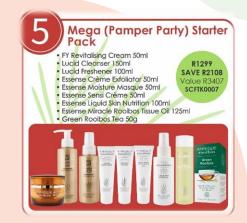

# Mega (Pamper Party) Starter Pack

- FY Revitalising Cream 50ml
- Lucid Cleanser 150ml
- Lucid Freshener 100ml
- Essense Crème Exfoliator 50ml
- Essense Moisture Masque 50ml
- Essense Sensi Crème 50ml
- Essense Liquid Skin Nutrition 100ml
- Essense Miracle Rooibos Tissue Oil 125ml
- Green Rooibos Tea 50g