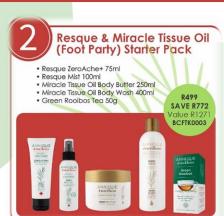

# STARTER PACKS OFFER

- For new consultants
- One Starter Pack of each option
  - 1x Basic Rooibos Skin Care (4 products)
  - 1x Resque & Miracle Tissue Oil (Foot Party) (5 products)
  - 1x Essense Skin Care (Hand Pamper) (5 products)
  - 1x Skin Care (Pamper Party) (8 products)
  - 1x Mega (Pamper Party) (9 products)
- Not compulsory
- Can buy all 5 starter packs (1 of each) OR just one of the 5 or 2/3/4
- Only available to buy with your FIRST order
- Newly registered consultants have <u>3 MONTHS</u> to place first order
  - Home Office will clear system
  - Register again old/new sponsor

### Resque & Miracle Tissue Oil (Foot Party) Starter Pack

- Resque ZeroAche+ 75ml
- Resque Mist 100ml
- Miracle Tissue Oil Body Butter 250ml
- Miracle Tissue Oil Body Wash 400ml
- Green Rooibos Tea 50g

R499