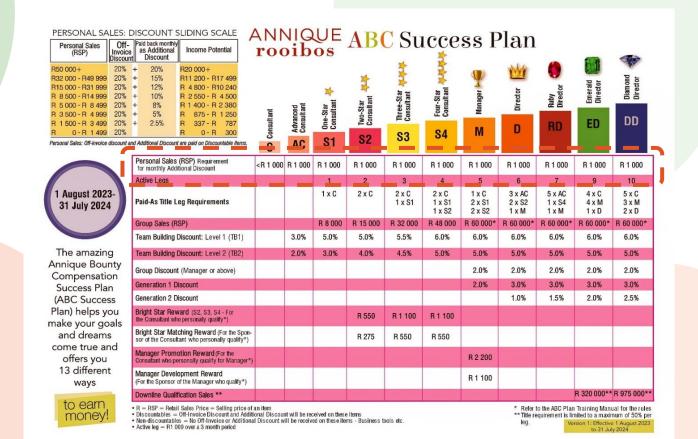

# WHAT WILL CHANGE? ABC SUCCESS PLAN

**Group Sales RSP for titles:** 

S1 = R 8000 / S2 = R 15 000 / S3 = R 32 000 / S4 = R 48 000 / Manager = R 60 000

**Bright Star Reward: R 550 / R 1 100** 

**Bright Star Matching Reward: R 275 / R 550** 

**Manager Promotion Reward: R 2 200** 

**Manager Development Reward: R 1 100** 

**Downline Qualification Sales** 