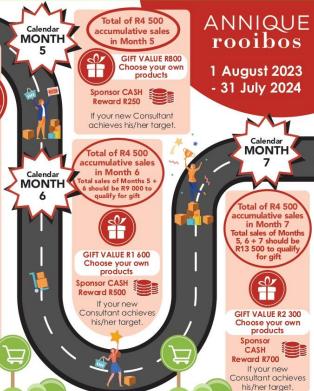

## FAST START MONTHS 5 - 7

- Accumulative Orders
- Online Shop Sales included
- Non-Discountables included
- Variable Discountables Included

### MONTH 5

R4 500 Personal Sales

### MONTH 5

Consultant Fast Start
Reward
= R800
Sponsor = R250

### **MONTH 6**

R4 500 Personal Sales

### MONTH 6

Consultant Fast Start
Reward
= R1600
Sponsor = R500

### MONTH 7

R4 500 Personal Sales

#### MONTH 7

Consultant Fast Start
Reward
= R2300
Sponsor = R700

- Month 5 = Total Sales of month 5 should be R4500 to qualify for Fast Start Reward of R800
- Month 6 = Total Sales of month 5 and 6 together (accumulative) should be R9000 to qualify for Fast Start Reward of R1600
- Month 7 = Total Sales of month 5,6 and 7 together (accumulative) should be R13 500 to qualify for the Fast Start Reward of R2300
- Sponsor must be Additional Discount Qualified (R1 000 Personal Sales) to qualify to earn the Sponsor Cash Rewards