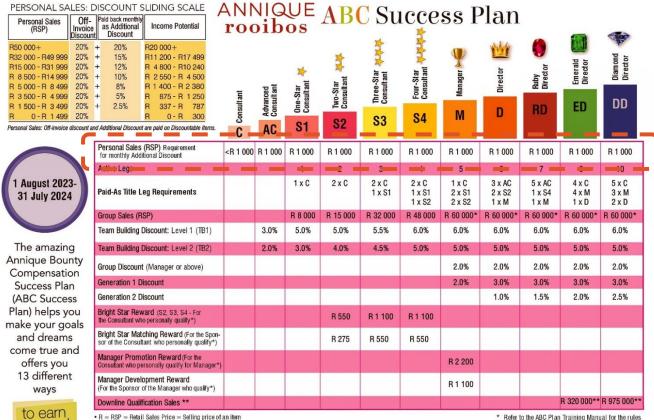

### ABC SUCCESS PLAN – 1 AUGUST 2023

| (RSP) Inv                                                                                                                                                              | Off-<br>voice<br>scount                   | Paid back monthly<br>as Additional<br>Discount | Income Potential                                                                                                | roc                                                                                                                                                                                        | oib                    | os                         | AB(                 | J Su                  | icce                      | SSF                       | Tan                       |                           |                         |                         |
|------------------------------------------------------------------------------------------------------------------------------------------------------------------------|-------------------------------------------|------------------------------------------------|-----------------------------------------------------------------------------------------------------------------|--------------------------------------------------------------------------------------------------------------------------------------------------------------------------------------------|------------------------|----------------------------|---------------------|-----------------------|---------------------------|---------------------------|---------------------------|---------------------------|-------------------------|-------------------------|
| R32 000 - R49 999 21<br>R15 000 - R31 999 21<br>R 8 500 - R14 999 21<br>R 5 000 - R 8 499 21<br>R 3 500 - R 4 999 21                                                   | 20% +<br>20% +<br>20% +<br>20% +<br>20% + | - 15%<br>- 12%<br>- 10%<br>- 8%<br>- 5%        | R20 000+<br>R11 200 - R17 499<br>R 4 800 - R10 240<br>R 2 550 - R 4 500<br>R 1 400 - R 2 380<br>R 875 - R 1 250 | tant                                                                                                                                                                                       | Advanced<br>Consultant | One-Star 🐥<br>Consultant 🦊 | Two-Star Consultant | Three-Star Consultant | Four-Star<br>Consultant   | Manager Manager           | Director 🔯                | Ruby<br>Director          | Emerald<br>Director     | Diamond                 |
| R 1 500 - R 3 499 20% + 2.5% R 337 - R 787 R 0 - R 1 499 20% R 0 - R 300  Personal Sales: Off-Invoice discount and Additional Discount are paid on Discountable Items. |                                           | Consultant                                     | AC                                                                                                              | \$3<br><b>S1</b>                                                                                                                                                                           |                        | 83                         | <b>S4</b>           | M                     | D                         | RD                        | ED                        | טט                        |                         |                         |
|                                                                                                                                                                        |                                           | Personal Sales<br>for monthly Addit            | (RSP) Requirement<br>ional Discount                                                                             | <r 000<="" 1="" td=""><td>R 1 000</td><td>R 1 000</td></r> | R 1 000                | R 1 000                    | R 1 000             | R 1 000               | R 1 000                   | R 1 000                   | R 1 000                   | R 1 000                   | R 1 000                 | R 1 000                 |
|                                                                                                                                                                        |                                           | Active Legs                                    |                                                                                                                 |                                                                                                                                                                                            |                        | 1                          | 2                   | 3                     | 4                         | 5                         | 6                         | 7                         | 9                       | 10                      |
| 1 August 2023-<br>31 July 2024                                                                                                                                         |                                           | Paid-As Title Leg Requirements                 |                                                                                                                 |                                                                                                                                                                                            |                        | 1 x C                      | 2 x C               | 2 x C<br>1 x S1       | 2 x C<br>1 x S1<br>1 x S2 | 1 x C<br>2 x S1<br>2 x S2 | 3 x AC<br>2 x S2<br>1 x M | 5 x AC<br>1 x S4<br>1 x M | 4 x C<br>4 x M<br>1 x D | 5 x C<br>3 x M<br>2 x D |
|                                                                                                                                                                        |                                           | Group Sales (RSP)                              |                                                                                                                 |                                                                                                                                                                                            |                        | R 8 000                    | R 15 000            | R 32 000              | R 48 000                  | R 60 000*                 | R 60 000*                 | R 60 000*                 | R 60 000*               | R 60 000*               |
|                                                                                                                                                                        | Г                                         | Team Building Discount: Level 1 (TB1)          |                                                                                                                 |                                                                                                                                                                                            | 3.0%                   | 5.0%                       | 5.0%                | 5.5%                  | 6.0%                      | 6.0%                      | 6.0%                      | 6.0%                      | 6.0%                    | 6.0%                    |
| The amazing                                                                                                                                                            |                                           | Team Building Discount: Level 2 (TB2)          |                                                                                                                 |                                                                                                                                                                                            | 2.0%                   | 3.0%                       | 4.0%                | 4.5%                  | 5.0%                      | 5.0%                      | 5.0%                      | 5.0%                      | 5.0%                    | 5.0%                    |
| Annique Bounty<br>Compensation                                                                                                                                         |                                           | Group Discount (Manager or above)              |                                                                                                                 |                                                                                                                                                                                            |                        |                            |                     |                       |                           | 2.0%                      | 2.0%                      | 2.0%                      | 2.0%                    | 2.0%                    |
| Success Plan                                                                                                                                                           |                                           | Generation 1 Discount                          |                                                                                                                 |                                                                                                                                                                                            |                        |                            |                     |                       |                           | 2.0%                      | 3.0%                      | 3.0%                      | 3.0%                    | 3.0%                    |
|                                                                                                                                                                        |                                           | Generation 2 Discount                          |                                                                                                                 |                                                                                                                                                                                            |                        |                            |                     |                       |                           |                           | 1.0%                      | 1.5%                      | 2.0%                    | 2.5%                    |

R 550

R 275

R 1 100

R 550

R 1 100

R 550

R 2 200

R 1 100

Compensation
Success Plan
(ABC Success
Plan) helps you
make your goals
and dreams
come true and
offers you
13 different
ways

to earn money! Bright Star Reward (S2, S3, S4 - For

Manager Promotion Reward (For the

Manager Development Reward

Downline Qualification Sales \*\*

Bright Star Matching Reward (For the Spon-

sor of the Consultant who personally qualify\*)

Consultant who personally qualify for Manager\*)

(For the Sponsor of the Manager who qualify\*)

the Consultant who personally qualify\*)

R 320 000\*\* R 975 000\*\*

<sup>•</sup> R = RSP = Retail Sales Price = Selling price of an item

<sup>•</sup> Discountables = Off-Invoice Discount and Additional Discount will be received on these items

<sup>•</sup> Non-discountables = No Off-Invoice or Additional Discount will be received on these items - Business tools etc.

Active leg = R1 000 over a 3 month period

<sup>\*</sup> Refer to the ABC Plan Training Manual for the rules

\*\*Title requirement is limited to a maximum of 50% per
leg.

Version 1: Effective 1 August 2023