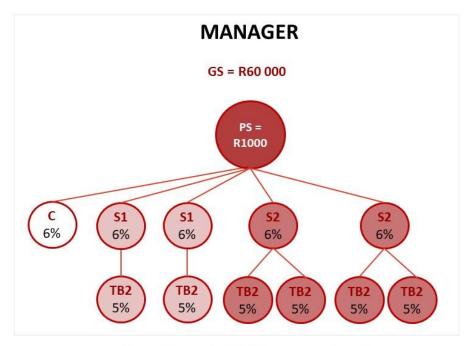

### ABC SUCCESS PLAN – 1 AUGUST 2023

| (RSP) Inv                                                                                                                                                              | Off-<br>voice<br>scount                   | Paid back monthly<br>as Additional<br>Discount | Income Potential                                                                                                | roc                                                                                                                                                                                        | oib                    | os                         | AB(                 | J Su                  | icce                      | SSF                       | Tan                       |                           |                         |                         |
|------------------------------------------------------------------------------------------------------------------------------------------------------------------------|-------------------------------------------|------------------------------------------------|-----------------------------------------------------------------------------------------------------------------|--------------------------------------------------------------------------------------------------------------------------------------------------------------------------------------------|------------------------|----------------------------|---------------------|-----------------------|---------------------------|---------------------------|---------------------------|---------------------------|-------------------------|-------------------------|
| R32 000 - R49 999 21<br>R15 000 - R31 999 21<br>R 8 500 - R14 999 21<br>R 5 000 - R 8 499 21<br>R 3 500 - R 4 999 21                                                   | 20% +<br>20% +<br>20% +<br>20% +<br>20% + | - 15%<br>- 12%<br>- 10%<br>- 8%<br>- 5%        | R20 000+<br>R11 200 - R17 499<br>R 4 800 - R10 240<br>R 2 550 - R 4 500<br>R 1 400 - R 2 380<br>R 875 - R 1 250 | tant                                                                                                                                                                                       | Advanced<br>Consultant | One-Star 🐥<br>Consultant 🦊 | Two-Star Consultant | Three-Star Consultant | Four-Star<br>Consultant   | Manager Manager           | Director 🔯                | Ruby<br>Director          | Emerald<br>Director     | Diamond                 |
| R 1 500 - R 3 499 20% + 2.5% R 337 - R 787 R 0 - R 1 499 20% R 0 - R 300  Personal Sales: Off-Invoice discount and Additional Discount are paid on Discountable Items. |                                           | Consultant                                     | AC                                                                                                              | \$3<br><b>S1</b>                                                                                                                                                                           |                        | 83                         | <b>S4</b>           | M                     | D                         | RD                        | ED                        | טט                        |                         |                         |
|                                                                                                                                                                        |                                           | Personal Sales<br>for monthly Addit            | (RSP) Requirement<br>ional Discount                                                                             | <r 000<="" 1="" td=""><td>R 1 000</td><td>R 1 000</td></r> | R 1 000                | R 1 000                    | R 1 000             | R 1 000               | R 1 000                   | R 1 000                   | R 1 000                   | R 1 000                   | R 1 000                 | R 1 000                 |
|                                                                                                                                                                        |                                           | Active Legs                                    |                                                                                                                 |                                                                                                                                                                                            |                        | 1                          | 2                   | 3                     | 4                         | 5                         | 6                         | 7                         | 9                       | 10                      |
| 1 August 2023-<br>31 July 2024                                                                                                                                         |                                           | Paid-As Title Leg Requirements                 |                                                                                                                 |                                                                                                                                                                                            |                        | 1 x C                      | 2 x C               | 2 x C<br>1 x S1       | 2 x C<br>1 x S1<br>1 x S2 | 1 x C<br>2 x S1<br>2 x S2 | 3 x AC<br>2 x S2<br>1 x M | 5 x AC<br>1 x S4<br>1 x M | 4 x C<br>4 x M<br>1 x D | 5 x C<br>3 x M<br>2 x D |
|                                                                                                                                                                        |                                           | Group Sales (RSP)                              |                                                                                                                 |                                                                                                                                                                                            |                        | R 8 000                    | R 15 000            | R 32 000              | R 48 000                  | R 60 000*                 | R 60 000*                 | R 60 000*                 | R 60 000*               | R 60 000*               |
|                                                                                                                                                                        | Г                                         | Team Building Discount: Level 1 (TB1)          |                                                                                                                 |                                                                                                                                                                                            | 3.0%                   | 5.0%                       | 5.0%                | 5.5%                  | 6.0%                      | 6.0%                      | 6.0%                      | 6.0%                      | 6.0%                    | 6.0%                    |
| The amazing                                                                                                                                                            |                                           | Team Building Discount: Level 2 (TB2)          |                                                                                                                 |                                                                                                                                                                                            | 2.0%                   | 3.0%                       | 4.0%                | 4.5%                  | 5.0%                      | 5.0%                      | 5.0%                      | 5.0%                      | 5.0%                    | 5.0%                    |
| Annique Bounty<br>Compensation                                                                                                                                         |                                           | Group Discount (Manager or above)              |                                                                                                                 |                                                                                                                                                                                            |                        |                            |                     |                       |                           | 2.0%                      | 2.0%                      | 2.0%                      | 2.0%                    | 2.0%                    |
| Success Plan                                                                                                                                                           |                                           | Generation 1 Discount                          |                                                                                                                 |                                                                                                                                                                                            |                        |                            |                     |                       |                           | 2.0%                      | 3.0%                      | 3.0%                      | 3.0%                    | 3.0%                    |
|                                                                                                                                                                        |                                           | Generation 2 Discount                          |                                                                                                                 |                                                                                                                                                                                            |                        |                            |                     |                       |                           |                           | 1.0%                      | 1.5%                      | 2.0%                    | 2.5%                    |

# POTENTIAL EARNINGS

Group Discount = 2% (Manager or above)

Generation 1 = 2 %