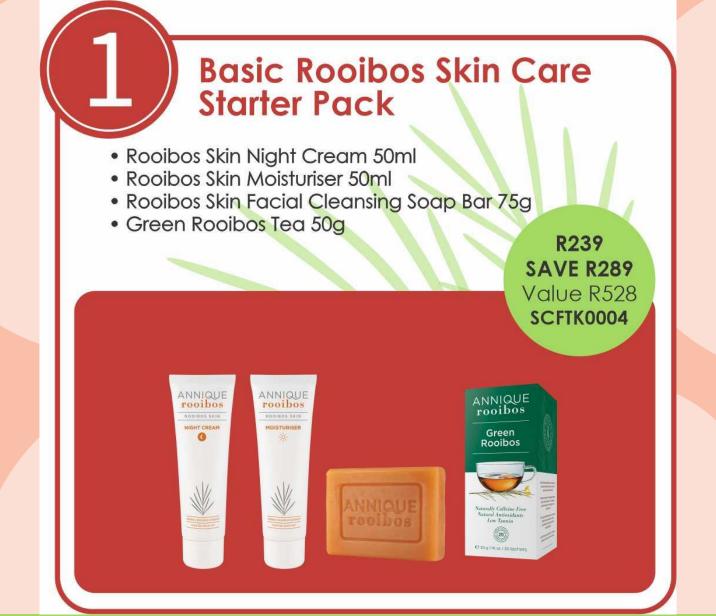

# STARTER PACKS OFFER

- For new consultants
- One Starter Pack of each option
  - 1x Basic Rooibos Skin Care (4 products)
  - 1x Resque & Miracle Tissue Oil (Foot Party) (5 products)
  - 1x Essense Skin Care (Hand Pamper) (5 products)
  - 1x Skin Care (Pamper Party) (8 products)
  - 1x Mega (Pamper Party) (9 products)
- Not compulsory
- Can buy all 5 starter packs (1 of each) OR just one of the 5 or 2/3/4
- Only available to buy with your FIRST order
- Newly registered consultants have <u>3 MONTHS</u> to place first order
  - Home Office will clear system
  - Register again old/new sponsor

### Resque & Miracle Tissue Oil (Foot Party) Starter Pack

- Resque ZeroAche+ 75ml
- Resque Mist 100ml
- Miracle Tissue Oil Body Butter 250ml
- Miracle Tissue Oil Body Wash 400ml
- Green Rooibos Tea 50g