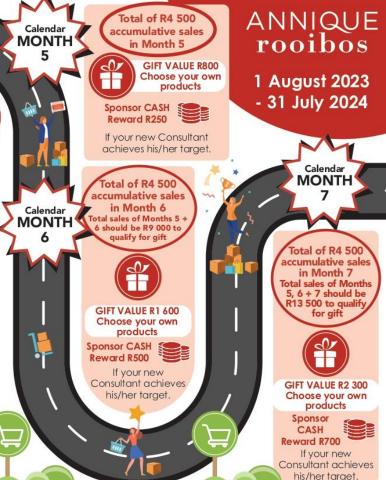

### MONTH 5

R4 500 Personal Sales

### MONTH 5

Consultant Fast Start
Reward
= R800
Sponsor = R250

### **MONTH 6**

R4 500 Personal Sales

### MONTH 6

Consultant Fast Start
Reward
= R1600
Sponsor = R500

### MONTH 7

R4 500 Personal Sales

#### MONTH 7

Consultant Fast Start
Reward
= R2300
Sponsor = R700

- Month 5 = Total Sales of month 5 should be R4500 to qualify for Fast Start Reward of R800
- Month 6 = Total Sales of month 5 and 6 together (accumulative) should be R9000 to qualify for Fast Start Reward of R1600
- Month 7 = Total Sales of month 5,6 and 7 together (accumulative) should be R13 500 to qualify for the Fast Start Reward of R2300
- Sponsor must be Additional Discount Qualified (R1 000 Personal Sales) to qualify to earn the Sponsor Cash Rewards

### Calendar month 5 6 7

Accumulative orders Sales = R4 500

- Includes Online Shop sales
- Includes non & variable discountables

### Fast Start Reward = **R800 R1 600 R 2 300**

- Choose your own Annique products
- Specials included

# Sponsor of Consultant reaching R4 500 R250 cash R500 cash R700 cash

- Paid into bank account on 20<sup>th</sup> of next month with Additional Discounts
- Sponsor must be Additional Discount Qualified (R1000 Personal Sales) to qualify to earn the Sponsor Cash Rewards