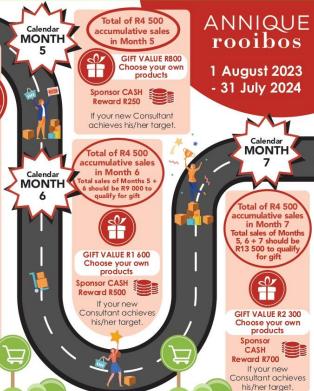

## FAST START MONTHS 5 - 7

- Accumulative Orders
- Online Shop Sales included
- Non-Discountables included
- Variable Discountables Included

### MONTH 5

R4 500 Personal Sales

### MONTH 5

Consultant Fast Start
Reward
= R800
Sponsor = R250

### **MONTH 6**

R4 500 Personal Sales

### MONTH 6

Consultant Fast Start
Reward
= R1600
Sponsor = R500

### MONTH 7

R4 500 Personal Sales

#### MONTH 7

Consultant Fast Start
Reward
= R2300
Sponsor = R700

- Month 5 = Total Sales of month 5 should be R4500 to qualify for Fast Start Reward of R800
- Month 6 = Total Sales of month 5 and 6 together (accumulative) should be R9000 to qualify for Fast Start Reward of R1600
- Month 7 = Total Sales of month 5,6 and 7 together (accumulative) should be R13 500 to qualify for the Fast Start Reward of R2300
- Sponsor must be Additional Discount Qualified (R1 000 Personal Sales) to qualify to earn the Sponsor Cash Rewards

### Calendar month 5 6 7

Accumulative orders Sales = R4 500

- Includes Online Shop sales
- Includes non & variable discountables

### Fast Start Reward = **R800 R1 600 R 2 300**

- Choose your own Annique products
- Specials included

# Sponsor of Consultant reaching R4 500 R250 cash R500 cash R700 cash

- Paid into bank account on 20<sup>th</sup> of next month with Additional Discounts
- Sponsor must be Additional Discount Qualified (R1000 Personal Sales) to qualify to earn the Sponsor Cash Rewards