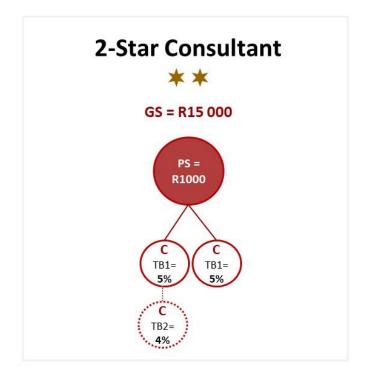

### ABC SUCCESS PLAN – 1 AUGUST 2023

| (RSP) Inv                                                                                                                                                              | Off-<br>voice<br>scount                   | Paid back monthly<br>as Additional<br>Discount | Income Potential                                                                                                | roc                                                                                                                                                                                        | oib                    | os                         | AB(                 | J Su                  | icce                      | SSF                       | Tan                       |                           |                         |                         |
|------------------------------------------------------------------------------------------------------------------------------------------------------------------------|-------------------------------------------|------------------------------------------------|-----------------------------------------------------------------------------------------------------------------|--------------------------------------------------------------------------------------------------------------------------------------------------------------------------------------------|------------------------|----------------------------|---------------------|-----------------------|---------------------------|---------------------------|---------------------------|---------------------------|-------------------------|-------------------------|
| R32 000 - R49 999 21<br>R15 000 - R31 999 21<br>R 8 500 - R14 999 21<br>R 5 000 - R 8 499 21<br>R 3 500 - R 4 999 21                                                   | 20% +<br>20% +<br>20% +<br>20% +<br>20% + | - 15%<br>- 12%<br>- 10%<br>- 8%<br>- 5%        | R20 000+<br>R11 200 - R17 499<br>R 4 800 - R10 240<br>R 2 550 - R 4 500<br>R 1 400 - R 2 380<br>R 875 - R 1 250 | tant                                                                                                                                                                                       | Advanced<br>Consultant | One-Star 🐥<br>Consultant 🦊 | Two-Star Consultant | Three-Star Consultant | Four-Star<br>Consultant   | Manager Manager           | Director 🔯                | Ruby<br>Director          | Emerald<br>Director     | Diamond                 |
| R 1 500 - R 3 499 20% + 2.5% R 337 - R 787 R 0 - R 1 499 20% R 0 - R 300  Personal Sales: Off-Invoice discount and Additional Discount are paid on Discountable Items. |                                           | Consultant                                     | AC                                                                                                              | \$3<br><b>S1</b>                                                                                                                                                                           |                        | 83                         | <b>S4</b>           | M                     | D                         | RD                        | ED                        | טט                        |                         |                         |
|                                                                                                                                                                        |                                           | Personal Sales<br>for monthly Addit            | (RSP) Requirement<br>ional Discount                                                                             | <r 000<="" 1="" td=""><td>R 1 000</td><td>R 1 000</td></r> | R 1 000                | R 1 000                    | R 1 000             | R 1 000               | R 1 000                   | R 1 000                   | R 1 000                   | R 1 000                   | R 1 000                 | R 1 000                 |
|                                                                                                                                                                        |                                           | Active Legs                                    |                                                                                                                 |                                                                                                                                                                                            |                        | 1                          | 2                   | 3                     | 4                         | 5                         | 6                         | 7                         | 9                       | 10                      |
| 1 August 2023-<br>31 July 2024                                                                                                                                         |                                           | Paid-As Title Leg Requirements                 |                                                                                                                 |                                                                                                                                                                                            |                        | 1 x C                      | 2 x C               | 2 x C<br>1 x S1       | 2 x C<br>1 x S1<br>1 x S2 | 1 x C<br>2 x S1<br>2 x S2 | 3 x AC<br>2 x S2<br>1 x M | 5 x AC<br>1 x S4<br>1 x M | 4 x C<br>4 x M<br>1 x D | 5 x C<br>3 x M<br>2 x D |
|                                                                                                                                                                        |                                           | Group Sales (RSP)                              |                                                                                                                 |                                                                                                                                                                                            |                        | R 8 000                    | R 15 000            | R 32 000              | R 48 000                  | R 60 000*                 | R 60 000*                 | R 60 000*                 | R 60 000*               | R 60 000*               |
|                                                                                                                                                                        | Г                                         | Team Building Discount: Level 1 (TB1)          |                                                                                                                 |                                                                                                                                                                                            | 3.0%                   | 5.0%                       | 5.0%                | 5.5%                  | 6.0%                      | 6.0%                      | 6.0%                      | 6.0%                      | 6.0%                    | 6.0%                    |
| The amazing                                                                                                                                                            |                                           | Team Building Discount: Level 2 (TB2)          |                                                                                                                 |                                                                                                                                                                                            | 2.0%                   | 3.0%                       | 4.0%                | 4.5%                  | 5.0%                      | 5.0%                      | 5.0%                      | 5.0%                      | 5.0%                    | 5.0%                    |
| Annique Bounty<br>Compensation                                                                                                                                         |                                           | Group Discount (Manager or above)              |                                                                                                                 |                                                                                                                                                                                            |                        |                            |                     |                       |                           | 2.0%                      | 2.0%                      | 2.0%                      | 2.0%                    | 2.0%                    |
| Success Plan                                                                                                                                                           |                                           | Generation 1 Discount                          |                                                                                                                 |                                                                                                                                                                                            |                        |                            |                     |                       |                           | 2.0%                      | 3.0%                      | 3.0%                      | 3.0%                    | 3.0%                    |
|                                                                                                                                                                        |                                           | Generation 2 Discount                          |                                                                                                                 |                                                                                                                                                                                            |                        |                            |                     |                       |                           |                           | 1.0%                      | 1.5%                      | 2.0%                    | 2.5%                    |

# WHAT WILL CHANGE? ABC SUCCESS PLAN

**Group Sales RSP for titles:** 

S1 = R 8000 / S2 = R 15 000 / S3 = R 32 000 / S4 = R 48 000 / Manager = R 60 000

**Bright Star Reward: R 550 / R 1 100** 

**Bright Star Matching Reward: R 275 / R 550** 