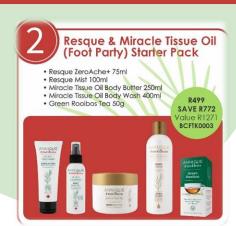

# STARTER PACKS OFFER

- For new consultants
- One Starter Pack of each option
  - 1x Basic Rooibos Skin Care (4 products)
  - 1x Resque & Miracle Tissue Oil (Foot Party) (5 products)
  - 1x Essense Skin Care (Hand Pamper) (5 products)
  - 1x Skin Care (Pamper Party) (8 products)
  - 1x Mega (Pamper Party) (9 products)
- Not compulsory
- Can buy all 5 starter packs (1 of each) OR just one of the 5 or 2/3/4
- Only available to buy with your FIRST order
- Newly registered consultants have <u>3 MONTHS</u> to place first order
  - Home Office will clear system
  - Register again old/new sponsor

### Resque & Miracle Tissue Oil (Foot Party) Starter Pack

- Resque ZeroAche+ 75ml
- Resque Mist 100ml
- Miracle Tissue Oil Body Butter 250ml
- Miracle Tissue Oil Body Wash 400ml
- Green Rooibos Tea 50g

R499