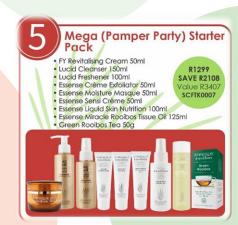

# Mega (Pamper Party) Starter Pack

- FY Revitalising Cream 50ml
- Lucid Cleanser 150ml
- Lucid Freshener 100ml
- Essense Crème Exfoliator 50ml
- Essense Moisture Masque 50ml
- Essense Sensi Crème 50ml
- Essense Liquid Skin Nutrition 100ml
- Essense Miracle Rooibos Tissue Oil 125ml
- Green Rooibos Tea 50g